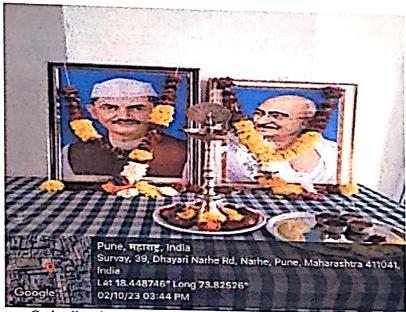

# 4. PHOTOGRAPHS:

PUN CODE: IMMP015570

Prof. Akshay singh Parihar giving speech on mahatma Gandhiji

Garlanding the photo Mahatma Gandhi and Lal Bahadur Shastri

**Event Coordinator** 

SSAB Coordinator

Director