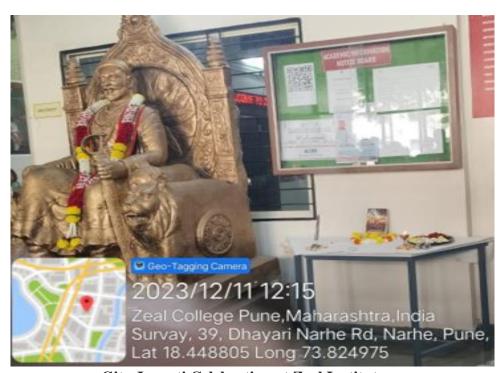

- 1. **Mahatma Gandhi and Lal Bahadur Shastri Jayanti:** ZEAL Celebrates birth anniversary Mahatma Gandhi Jayanti and Lal Bahadur Shastri Jayanti on 2<sup>nd</sup> October each year, to pay respect to the father of the nation and second prime minister of India respectively. On the very same day Institute also recognizes efforts of support staff in their contribution in cleanliness drive in and around the institute.
- 2. **International Women Day:** On 8<sup>th</sup> March of every year, institute celebrates this day as International Women Day to promote gender equality and Women Empowerment by organizing different activities under the umbrella of Goo-w Talk.
- 3. **Vachan-Prerana Divas:** Since 2015 when Education Minister Shri. Vinod Tawdeji declared the birth anniversary of Dr A P J Abdul Kalam as 'Vaachan Prerna Diwas', since that day Institute celebrates 15<sup>th</sup> October as Vachan-Prerana Divas to encourage students to read books for realizing the importance of reading habit in day-to-day life.
- 4. **Cultural Rangoli Competition**: The Cultural Rangoli Competition was held on 24 Aug at ZEAL Institute. The event aimed to celebrate the rich traditions of Indian culture, promote creativity, and foster
- 5. **Traditional day:** At ZEAL event has planned A "traditional day" can refer to various cultural, social, or religious observances that emphasize the customs, practices, and values of a particular community or society spirit
- 6. Gita Day Celebration: At ZEAL event has planned with objectives to learn scientific orientation of Bhagwat gita. Session not only focused on scientific orientation of Bhagwat gita but also helped faculty and students to understand Science & Spirituality together.