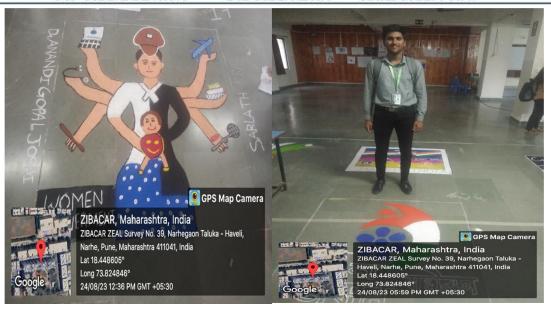

- 1. **Mahatma Gandhi and Lal Bahadur Shastri Jayanti:** ZEAL Celebrates birth anniversary Mahatma Gandhi Jayanti and Lal Bahadur Shastri Jayanti on 2<sup>nd</sup> October each year, to pay respect to the father of the nation and second prime minister of India respectively. On the very same day Institute also recognizes efforts of support staff in their contribution in cleanliness drive in and around the institute.
- 2. **International Women Day:** On 8<sup>th</sup> March of every year, institute celebrates this day as International Women Day to promote gender equality and Women Empowerment by organizing different activities under the umbrella of Goo-w Talk.
- 3. **Vachan-Prerana Divas:** Since 2015 when Education Minister Shri. Vinod Tawdeji declared the birth anniversary of Dr A P J Abdul Kalam as 'Vaachan Prerna Diwas', since that day Institute celebrates 15<sup>th</sup> October as Vachan-Prerana Divas to encourage students to read books for realizing the importance of reading habit in day-to-day life.
- 4. **Cultural Rangoli Competition**: The Cultural Rangoli Competition was held on 24 Aug at ZEAL Institute. The event aimed to celebrate the rich traditions of Indian culture, promote creativity, and foster
- 5. **Traditional day:** At ZEAL event has planned A "traditional day" can refer to various cultural, social, or religious observances that emphasize the customs, practices, and values of a particular community or society spirit
- 6. Gita Day Celebration: At ZEAL event has planned with objectives to learn scientific orientation of Bhagwat gita. Session not only focused on scientific orientation of Bhagwat gita but also helped faculty and students to understand Science & Spirituality together.

**Report**: Birth Anniversaries, International Women day, Vachan-Prerana Divas, Cultural Rangoli Competition, Traditional day, Gita Day Celebration.