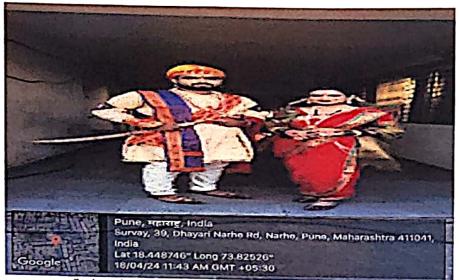

- 1. **Mahatma Gandhi and Lal Bahadur Shastri Jayanti:** ZEAL Celebrates birth anniversary Mahatma Gandhi Jayanti and Lal Bahadur Shastri Jayanti on 2<sup>nd</sup> October each year, to pay respect to the father of the nation and second prime minister of India respectively. On the very same day Institute also recognizes efforts of support staff in their contribution in cleanliness drive in and around the institute.
- 2. **International Women Day:** On 8<sup>th</sup> March of every year, institute celebrates this day as International Women Day to promote gender equality and Women Empowerment by organizing different activities under the umbrella of Goo-w Talk.
- 3. **Vachan-Prerana Divas:** Since 2015 when Education Minister Shri. Vinod Tawdeji declared the birth anniversary of Dr A P J Abdul Kalam as 'Vaachan Prerna Diwas', since that day Institute celebrates 15<sup>th</sup> October as Vachan-Prerana Divas to encourage students to read books for realizing the importance of reading habit in day-to-day life.
- 4. **Cultural Rangoli Competition**: The Cultural Rangoli Competition was held on 24 Aug at ZEAL Institute. The event aimed to celebrate the rich traditions of Indian culture, promote creativity, and foster
- 5. **Traditional day:** At ZEAL event has planned A "traditional day" can refer to various cultural, social, or religious observances that emphasize the customs, practices, and values of a particular community or society spirit
- 6. Gita Day Celebration: At ZEAL event has planned with objectives to learn scientific orientation of Bhagwat gita. Session not only focused on scientific orientation of Bhagwat gita but also helped faculty and students to understand Science & Spirituality together.

# 2. EXECUTIVE SUMMARY:

ZIMCA College commemorated Gandhi Jayanti and Lal Bahadur Shastri Jayanti on October 2nd, 2023, with a profound tribute to these great leaders who shaped India's history and ethos. The theme for this year's celebration was "Sarvodaya -Inspiring Unity and Service," reflecting Mahatma Gandhi's philosophy of nonviolence, truth, and communal harmony, as well as Lal Bahadur Shastri's dedication to simplicity and integrity in public life. The event was graced by esteemed guests, including Head Pandurang Patil, a noted cultural figure, and Jaymala katkar, Pratiksha dongre, Director Vikrant nangre, Shriram ugale, Deepak shirke who enriched the occasion with their insightful perspectives on Gandhian principles and Shastriji's legacy.