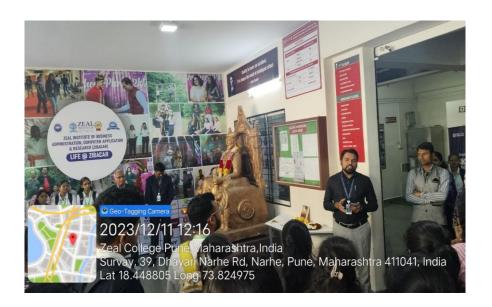

# 2. EXECUTIVE SUMMARY:

ZIMCA College commemorated Gandhi Jayanti and Lal Bahadur Shastri Jayanti on October 2nd, 2023, with a profound tribute to these great leaders who shaped India's history and ethos. The theme for this year's celebration was "Sarvodaya -Inspiring Unity and Service," reflecting Mahatma Gandhi's philosophy of nonviolence, truth, and communal harmony, as well as Lal Bahadur Shastri's dedication to simplicity and integrity in public life. The event was graced by esteemed guests, including Head Pandurang Patil, a noted cultural figure, and Jaymala katkar, Pratiksha dongre, Director Vikrant nangre, Shriram ugale, Deepak shirke who enriched the occasion with their insightful perspectives on Gandhian principles and Shastriji's legacy.

# 4. PHOTOGRAPHS:

PUN CODE: IMMP015570

Prof. Akshay singh Parihar giving speech on mahatma Gandhiji

Garlanding the photo Mahatma Gandhi and Lal Bahadur Shastri

**Event Coordinator** 

SSAB Coordinator

Director