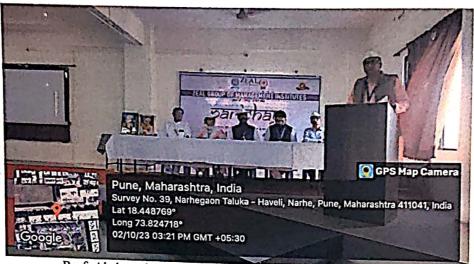

# 2. EXECUTIVE SUMMARY:

ZIMCA College commemorated Gandhi Jayanti and Lal Bahadur Shastri Jayanti on October 2nd, 2023, with a profound tribute to these great leaders who shaped India's history and ethos. The theme for this year's celebration was "Sarvodaya -Inspiring Unity and Service," reflecting Mahatma Gandhi's philosophy of nonviolence, truth, and communal harmony, as well as Lal Bahadur Shastri's dedication to simplicity and integrity in public life. The event was graced by esteemed guests, including Head Pandurang Patil, a noted cultural figure, and Jaymala katkar, Pratiksha dongre, Director Vikrant nangre, Shriram ugale, Deepak shirke who enriched the occasion with their insightful perspectives on Gandhian principles and Shastriji's legacy.

# 4. PHOTOGRAPHS:

PUN CODE: IMMP015570

Prof. Akshay singh Parihar giving speech on mahatma Gandhiji

Garlanding the photo Mahatma Gandhi and Lal Bahadur Shastri

**Event Coordinator** 

SSAB Coordinator

Director