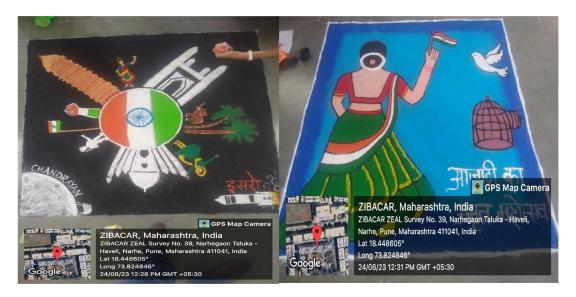

- 1. **Mahatma Gandhi and Lal Bahadur Shastri Jayanti:** ZEAL Celebrates birth anniversary Mahatma Gandhi Jayanti and Lal Bahadur Shastri Jayanti on 2<sup>nd</sup> October each year, to pay respect to the father of the nation and second prime minister of India respectively. On the very same day Institute also recognizes efforts of support staff in their contribution in cleanliness drive in and around the institute.
- 2. **International Women Day:** On 8<sup>th</sup> March of every year, institute celebrates this day as International Women Day to promote gender equality and Women Empowerment by organizing different activities under the umbrella of Goo-w Talk.
- 3. **Vachan-Prerana Divas:** Since 2015 when Education Minister Shri. Vinod Tawdeji declared the birth anniversary of Dr A P J Abdul Kalam as 'Vaachan Prerna Diwas', since that day Institute celebrates 15<sup>th</sup> October as Vachan-Prerana Divas to encourage students to read books for realizing the importance of reading habit in day-to-day life.
- 4. **Cultural Rangoli Competition**: The Cultural Rangoli Competition was held on 24 Aug at ZEAL Institute. The event aimed to celebrate the rich traditions of Indian culture, promote creativity, and foster
- 5. **Traditional day:** At ZEAL event has planned A "traditional day" can refer to various cultural, social, or religious observances that emphasize the customs, practices, and values of a particular community or society spirit
- 6. Gita Day Celebration: At ZEAL event has planned with objectives to learn scientific orientation of Bhagwat gita. Session not only focused on scientific orientation of Bhagwat gita but also helped faculty and students to understand Science & Spirituality together.

**Report**: Birth Anniversaries, International Women day, Vachan-Prerana Divas, Cultural Rangoli Competition, Traditional day, Gita Day Celebration.