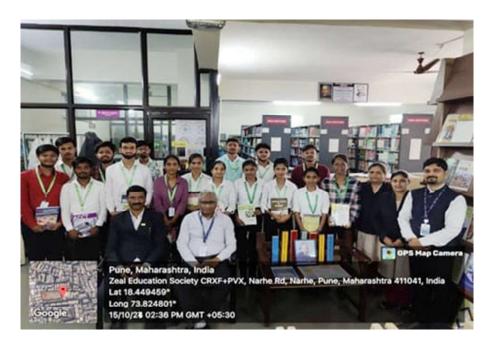

- 1. **Mahatma Gandhi and Lal Bahadur Shastri Jayanti:** ZEAL Celebrates birth anniversary Mahatma Gandhi Jayanti and Lal Bahadur Shastri Jayanti on 2<sup>nd</sup> October each year, to pay respect to the father of the nation and second prime minister of India respectively. On the very same day Institute also recognizes efforts of support staff in their contribution in cleanliness drive in and around the institute.
- 2. **International Women Day:** On 8<sup>th</sup> March of every year, institute celebrates this day as International Women Day to promote gender equality and Women Empowerment by organizing different activities under the umbrella of Goo-w Talk.
- 3. **Vachan-Prerana Divas:** Since 2015 when Education Minister Shri. Vinod Tawdeji declared the birth anniversary of Dr A P J Abdul Kalam as 'Vaachan Prerna Diwas', since that day Institute celebrates 15<sup>th</sup> October as Vachan-Prerana Divas to encourage students to read books for realizing the importance of reading habit in day-to-day life.
- 4. **Cultural Rangoli Competition**: The Cultural Rangoli Competition was held on 24 Aug at ZEAL Institute. The event aimed to celebrate the rich traditions of Indian culture, promote creativity, and foster
- 5. **Traditional day:** At ZEAL event has planned A "traditional day" can refer to various cultural, social, or religious observances that emphasize the customs, practices, and values of a particular community or society spirit
- 6. Gita Day Celebration: At ZEAL event has planned with objectives to learn scientific orientation of Bhagwat gita. Session not only focused on scientific orientation of Bhagwat gita but also helped faculty and students to understand Science & Spirituality together.

**Report**: Birth Anniversaries, International Women day, Vachan-Prerana Divas, Cultural Rangoli Competition, Traditional day, Gita Day Celebration.