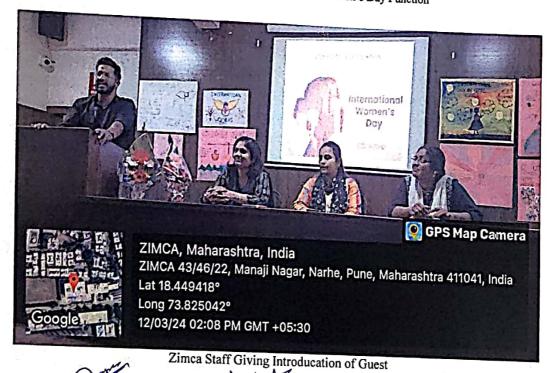

# 2. EXECUTIVE SUMMARY:

Due to unavoidable circumstances we have celebrated women's day on 12th March instead of 8th March 2024, ZIMCA College celebrated International Women's Day; the celebration began with an interactive poster-making session. Students created visually impactful posters that conveyed messages about women's empowerment, followed by Guest Speaker Session Adv. Radhika Hastak, a prominent advocate for women's rights, delivered an insightful talk on the legal frameworks that safeguard women's rights. She discussed key laws related to domestic violence, workplace harassment, and reproductive rights, emphasizing the importance of legal awareness among women there after Panel Discussion Following Adv. Hastak's presentation, a panel discussion took place, featuring staff members including Jaymala katkar, Pratiksha dongre, Director Vikrant nangre, Shriram ugale, Deepak shirke.

# 4. PHOTOGRAPHS:

PUN CODE: IMMP01557

Guest Speaker Adv. Radhika Hastak at Women's Day Function

**Event Coordinator** 

SSXB Coordinator