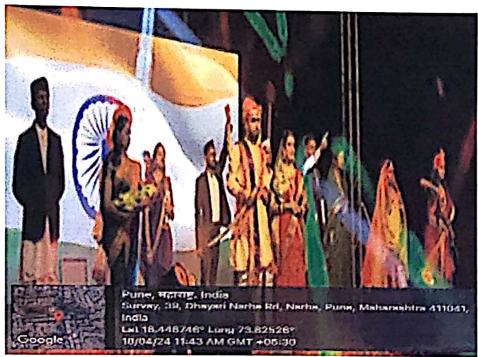

- 1. **Mahatma Gandhi and Lal Bahadur Shastri Jayanti:** ZEAL Celebrates birth anniversary Mahatma Gandhi Jayanti and Lal Bahadur Shastri Jayanti on 2<sup>nd</sup> October each year, to pay respect to the father of the nation and second prime minister of India respectively. On the very same day Institute also recognizes efforts of support staff in their contribution in cleanliness drive in and around the institute.
- 2. **International Women Day:** On 8<sup>th</sup> March of every year, institute celebrates this day as International Women Day to promote gender equality and Women Empowerment by organizing different activities under the umbrella of Goo-w Talk.
- 3. **Vachan-Prerana Divas:** Since 2015 when Education Minister Shri. Vinod Tawdeji declared the birth anniversary of Dr A P J Abdul Kalam as 'Vaachan Prerna Diwas', since that day Institute celebrates 15<sup>th</sup> October as Vachan-Prerana Divas to encourage students to read books for realizing the importance of reading habit in day-to-day life.
- 4. **Cultural Rangoli Competition**: The Cultural Rangoli Competition was held on 24 Aug at ZEAL Institute. The event aimed to celebrate the rich traditions of Indian culture, promote creativity, and foster
- 5. **Traditional day:** At ZEAL event has planned A "traditional day" can refer to various cultural, social, or religious observances that emphasize the customs, practices, and values of a particular community or society spirit
- 6. Gita Day Celebration: At ZEAL event has planned with objectives to learn scientific orientation of Bhagwat gita. Session not only focused on scientific orientation of Bhagwat gita but also helped faculty and students to understand Science & Spirituality together.

# 2. EXECUTIVE SUMMARY:

ZIMCA College commemorated Gandhi Jayanti and Lal Bahadur Shastri Jayanti on October 2nd, 2023, with a profound tribute to these great leaders who shaped India's history and ethos. The theme for this year's celebration was "Sarvodaya -Inspiring Unity and Service," reflecting Mahatma Gandhi's philosophy of nonviolence, truth, and communal harmony, as well as Lal Bahadur Shastri's dedication to simplicity and integrity in public life. The event was graced by esteemed guests, including Head Pandurang Patil, a noted cultural figure, and Jaymala katkar, Pratiksha dongre, Director Vikrant nangre, Shriram ugale, Deepak shirke who enriched the occasion with their insightful perspectives on Gandhian principles and Shastriji's legacy.