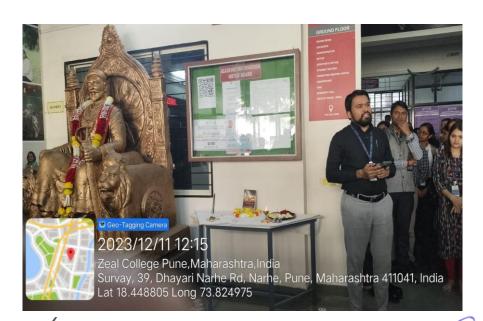

# 2. EXECUTIVE SUMMARY:

ZIMCA College commemorated Gandhi Jayanti and Lal Bahadur Shastri Jayanti on October 2nd, 2023, with a profound tribute to these great leaders who shaped India's history and ethos. The theme for this year's celebration was "Sarvodaya -Inspiring Unity and Service," reflecting Mahatma Gandhi's philosophy of nonviolence, truth, and communal harmony, as well as Lal Bahadur Shastri's dedication to simplicity and integrity in public life. The event was graced by esteemed guests, including Head Pandurang Patil, a noted cultural figure, and Jaymala katkar, Pratiksha dongre, Director Vikrant nangre, Shriram ugale, Deepak shirke who enriched the occasion with their insightful perspectives on Gandhian principles and Shastriji's legacy.

# 4. PHOTOGRAPHS:

PUN CODE: IMMP015570

Prof. Akshay singh Parihar giving speech on mahatma Gandhiji

Garlanding the photo Mahatma Gandhi and Lal Bahadur Shastri

**Event Coordinator** 

SSAB Coordinator

Director