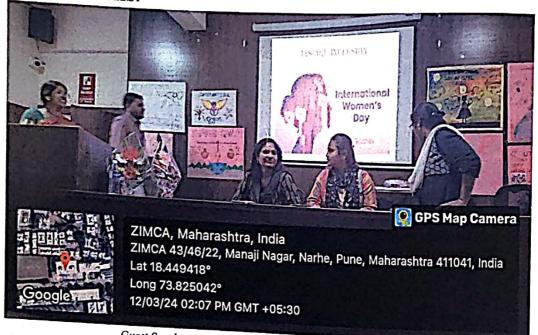

### 1. EVENT DETAILS.

| Day and Date        | Tuesday 12 /03/2024.       |
|---------------------|----------------------------|
| Event Level         | Institute Level.           |
| Event Category      | Guest Session.             |
| Event type          | Extra Curriculum.          |
| EventName           | International Women's Day. |
| Event mode          | Offline.                   |
| Venue               | Conference Room            |
| No. of Participants | Women Staff: 35, Girls: 70 |

# 2. EXECUTIVE SUMMARY:

Due to unavoidable circumstances we have celebrated women's day on 12th March instead of 8th March 2024, ZIMCA College celebrated International Women's Day; the celebration began with an interactive poster-making session. Students created visually impactful posters that conveyed messages about women's empowerment, followed by Guest Speaker Session Adv. Radhika Hastak, a prominent advocate for women's rights, delivered an insightful talk on the legal frameworks that safeguard women's rights. She discussed key laws related to domestic violence, workplace harassment, and reproductive rights, emphasizing the importance of legal awareness among women there after Panel Discussion Following Adv. Hastak's presentation, a panel discussion took place, featuring staff members including Jaymala katkar, Pratiksha dongre, Director Vikrant nangre, Shriram ugale, Deepak shirke.

# 4. PHOTOGRAPHS:

PUN CODE: IMMP01557

Guest Speaker Adv. Radhika Hastak at Women's Day Function

**Event Coordinator** 

SSXB Coordinator