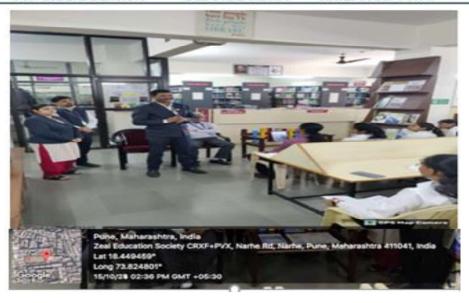

- 1. **Mahatma Gandhi and Lal Bahadur Shastri Jayanti:** ZEAL Celebrates birth anniversary Mahatma Gandhi Jayanti and Lal Bahadur Shastri Jayanti on 2<sup>nd</sup> October each year, to pay respect to the father of the nation and second prime minister of India respectively. On the very same day Institute also recognizes efforts of support staff in their contribution in cleanliness drive in and around the institute.
- 2. **International Women Day:** On 8<sup>th</sup> March of every year, institute celebrates this day as International Women Day to promote gender equality and Women Empowerment by organizing different activities under the umbrella of Goo-w Talk.
- 3. **Vachan-Prerana Divas:** Since 2015 when Education Minister Shri. Vinod Tawdeji declared the birth anniversary of Dr A P J Abdul Kalam as 'Vaachan Prerna Diwas', since that day Institute celebrates 15<sup>th</sup> October as Vachan-Prerana Divas to encourage students to read books for realizing the importance of reading habit in day-to-day life.
- 4. **Cultural Rangoli Competition**: The Cultural Rangoli Competition was held on 24 Aug at ZEAL Institute. The event aimed to celebrate the rich traditions of Indian culture, promote creativity, and foster
- 5. **Traditional day:** At ZEAL event has planned A "traditional day" can refer to various cultural, social, or religious observances that emphasize the customs, practices, and values of a particular community or society spirit
- 6. Gita Day Celebration: At ZEAL event has planned with objectives to learn scientific orientation of Bhagwat gita. Session not only focused on scientific orientation of Bhagwat gita but also helped faculty and students to understand Science & Spirituality together.

**Report**: Birth Anniversaries, International Women day, Vachan-Prerana Divas, Cultural Rangoli Competition, Traditional day, Gita Day Celebration.