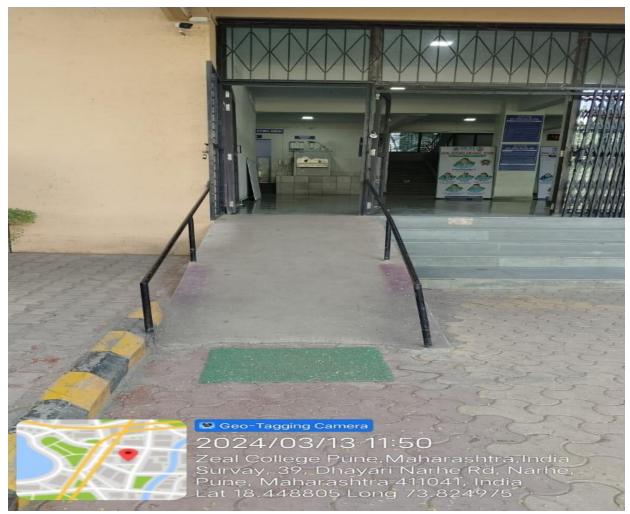

Photos: Divyangjan-Friendly, Barrier Free Environment.

Image-7.1.7. (1-a) Ramp for ease of access at entry point ZIMCA