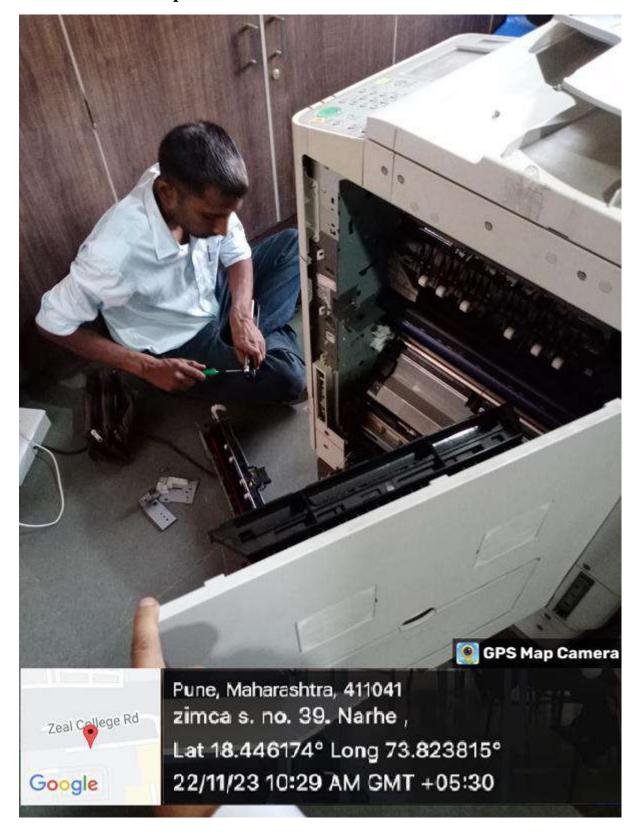

#### 6) Maintenance of Computer and Accessories

The college has adequate number of the computers with internet connections.

Computer maintenance and peripheral repairs, replacements are either carried by technical support staff or by the outsourced suppliers.