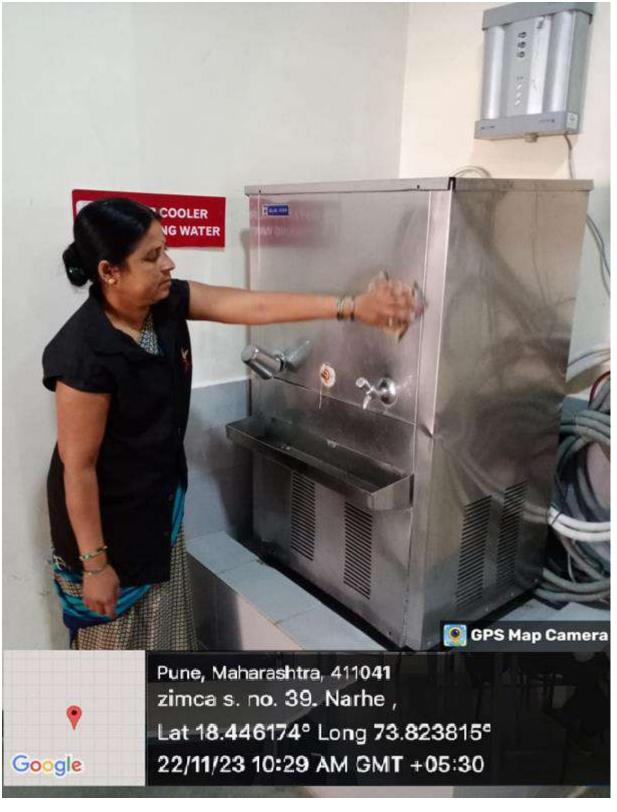

ve supportive staff.

#### Guidelines for the maintenance of physical infrastructure:

- 1. Prepare the routine and preventive maintenance schedule
- 2. Execute the maintenance schedule with the support of supportive staff
- 3. Emergency maintenance shall be completed on priority basis
- 4. The consolidated report of the yearly maintenance shall be prepared and submitted to authorities.



## **Infrastructure Maintenance Flow Chart**





## 4.4.1 Maintenance & Cleanliness of Infrastructure

**Cleanliness of Infrastructure** 



\*

×

**Repair & maintenance of IT facility** 







Repair & Maintenance of Battery Back up









## Washroom Cleaning







## Maintaining & Cleaning of Ground



Gardening





## **Cleanliness of Floor**





## Maintenance & Cleanliness of Water Cooler





## **Maintenance & Cleanliness of Tables**









## **Maintenance & Cleanliness of Classroom**

| गंधाव | नयाचे नाव : | LINARY ) रोज वाचक नोंद | वही                           | सन २                            | <b>113</b><br>023 - 702 | -4   |
|-------|-------------|------------------------|-------------------------------|---------------------------------|-------------------------|------|
| अ.नं. | दिनांक      | नाव                    | ग्रंथालयात<br>येण्याची<br>वेळ | ग्रंथालयातून<br>जाण्याची<br>वेळ | सही                     | शेरा |
| -     | 30.6.2020   | madhura.s. Bobade      | 7:30                          | 8:45                            | 153000                  |      |
| 2     | 30.6.2023   | sanghpat.s. Salve      | 8:30                          | 8:45