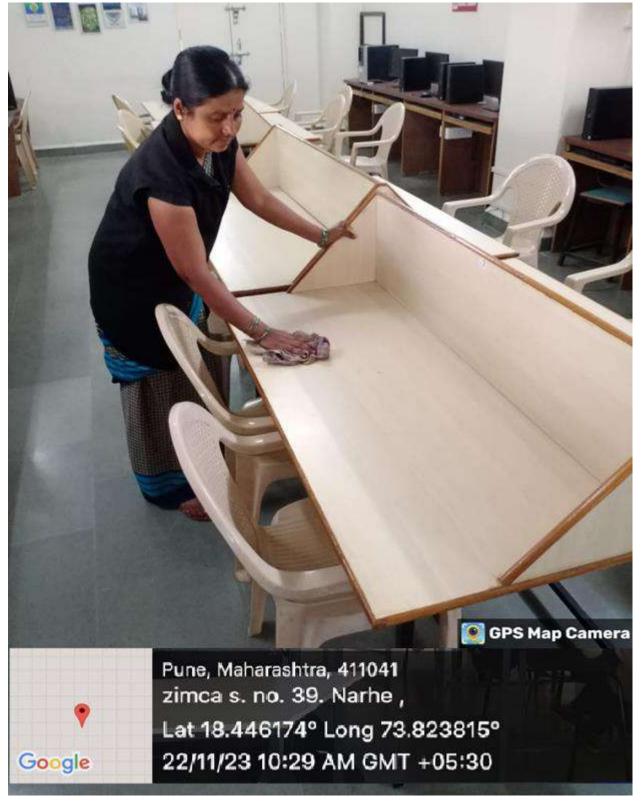

### 3) Maintenance of Classrooms, Furniture

Classrooms with furniture, teaching aids are maintained by the respective department staff and attendants and supervised by the class coordinator. Emergency maintenance repairs are attended on priority basis. The Institute prepares daily time-table for the class-rooms, laboratories, tutorial room and other physical facilities, where the appropriate utilization of the available physical infrastructure is planned and executed.

## **Maintenance & Cleanliness of Tables**