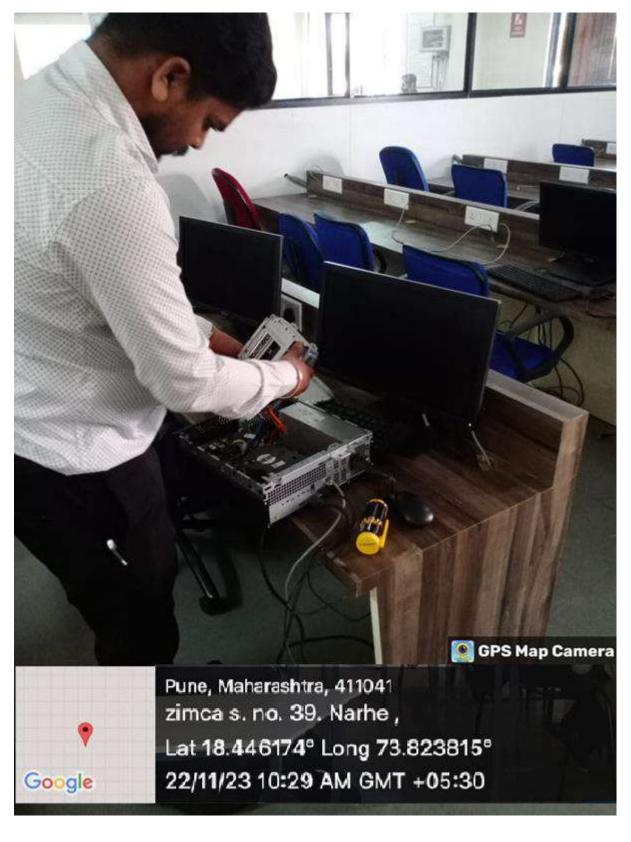

#### 6) Maintenance of Computer and Accessories

The college has adequate number of the computers with internet connections.

Computer maintenance and peripheral repairs, replacements are either carried by technical support staff or by the outsourced suppliers.