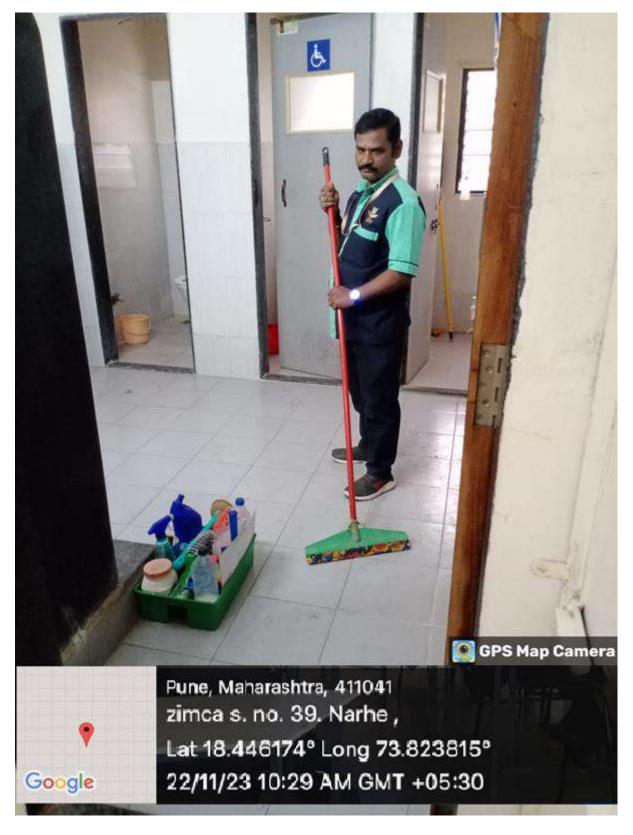

Housekeeping services are outsourced on annual contract basis and are made available during day time in all days. The Housekeeping Supervisor monitors the maintenance and cleanliness of the buildings, classrooms, labs, furniture, campus ground, sports facilities etc.