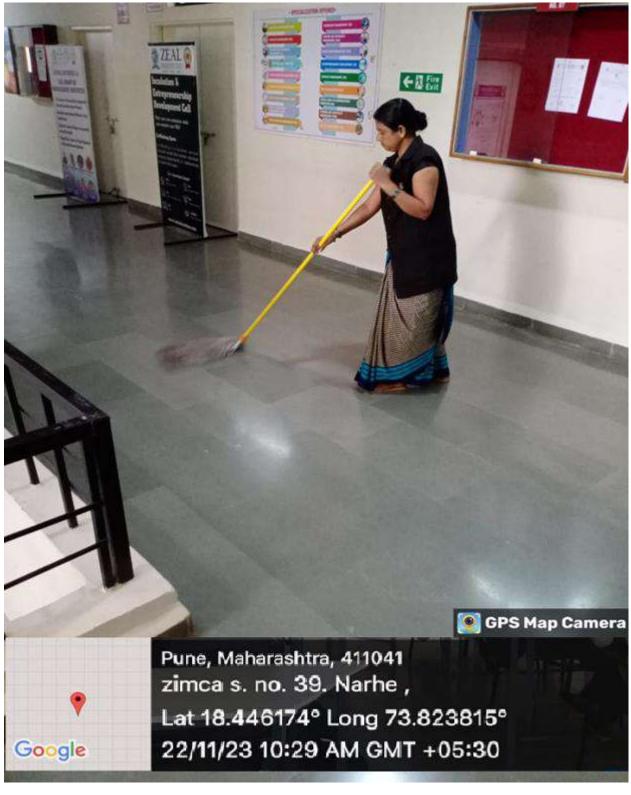

intenance checks are taken care of by the respective supportive staff.

#### Guidelines for the maintenance of physical infrastructure:

- 1. Prepare the routine and preventive maintenance schedule
- 2. Execute the maintenance schedule with the support of supportive staff
- 3. Emergency maintenance shall be completed on priority basis
- 4. The consolidated report of the yearly maintenance shall be prepared and submitted to authorities.



## **Infrastructure Maintenance Flow Chart**





## 4.4.1 Maintenance & Cleanliness of Infrastructure

**Cleanliness of Infrastructure** 



\*

×

**Repair & maintenance of IT facility** 







Repair & Maintenance of Battery Back up









## Washroom Cleaning







## Maintaining & Cleaning of Ground



Gardening





## **Cleanliness of Floor**





## Maintenance & Cleanliness of Water Cooler





## **Maintenance & Cleanliness of Tables**









## **Maintenance & Cleanliness of Classroom**

| गंधाव | नयाचे नाव : | LINARY ) रोज वाचक नोंद | वही                           | सन २                            | <b>113</b><br>023 - 702 | -4   |
|-------|-------------|------------------------|-------------------------------|---------------------------------|-------------------------|------|
| अ.नं. | दिनांक      | नाव                    | ग्रंथालयात<br>येण्याची<br>वेळ | ग्रंथालयातून<br>जाण्याची<br>वेळ | सही                     | शेरा |
| -     | 30.6.2020   | madhura.s. Bobade      | 7:30                          | 8:45                            | 153000                  |      |
| 2     | 30.6.2023   | sanghpat.s. Salve      | 8:30