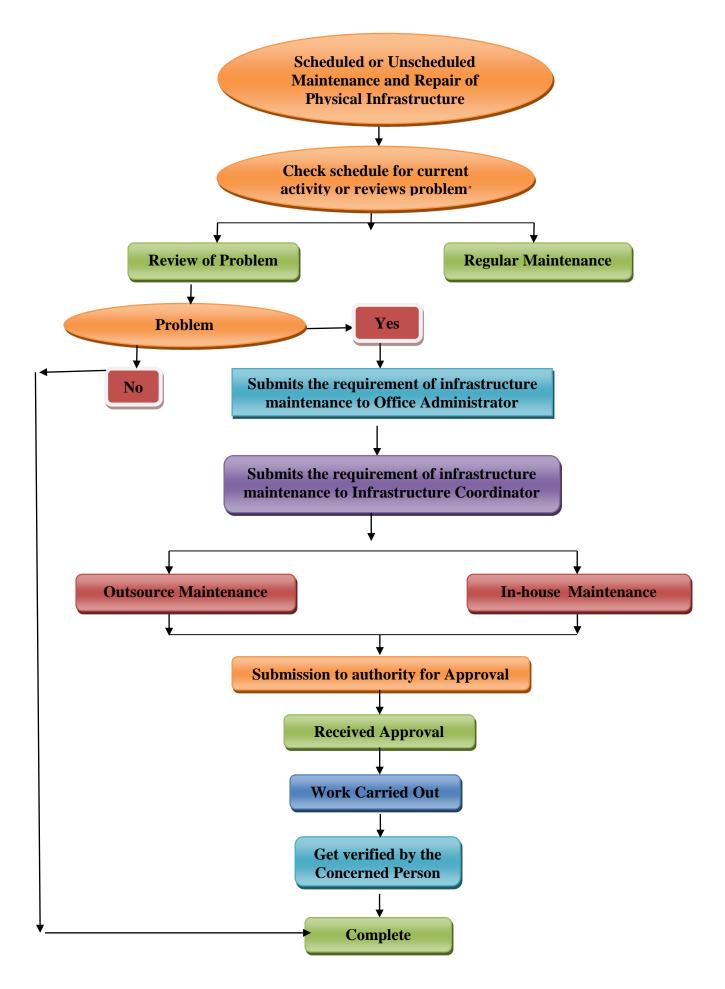

## **Infrastructure Maintenance Flow Chart**

#### Guidelines for the maintenance of physical infrastructure:

- 1. Prepare the routine and preventive maintenance schedule
- 2. Execute the maintenance schedule with the support of supportive staff
- 3. Emergency maintenance shall be completed on priority basis
- 4. The consolidated report of the yearly maintenance shall be prepared and submitted to authorities.

## 2) Maintenance of Physical Facilities

Infrastructure coordinator shall look after the maintenance of physical infrastructural facilities. The services of plumbers, electricians, gardener, carpenter and computer technician are available in the campus. Support staff of the institute do the day-to-day cleaning and maintenance work.

#### 9) Day to Day Emergency Maintenance

Day to day maintenance includes daily running repairs, like replacing light bulbs, repairing water leakages - leaking water pipes, taps, valves and cisterns, cleaning blockeddrains, repairing locks and door handles and other minor repairs that necessitate day to day maintenance checks are taken care of by the respective supportive staff.