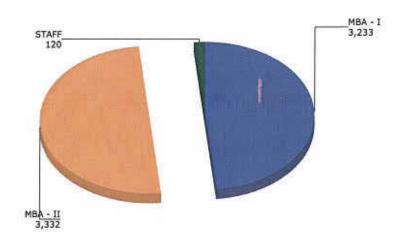

#### Worksheet for per day usage of library by teacher and student

|       | Period                                             |                                               |                                                       |                          | riod July 2023 to June 2024 |                  |
|-------|----------------------------------------------------|-----------------------------------------------|-------------------------------------------------------|--------------------------|-----------------------------|------------------|
| Sr No | Particulars                                        | Yearly Usage<br>As per<br>Library<br>Register | Yearly entry<br>and exit<br>record as per<br>Software | Total<br>Yearly<br>Usage | Total<br>Working<br>Days    | Per Day<br>Usage |
| 1     | Number of<br>Students accessing<br>library per day | 392                                           | 6565                                                  | 6957                     | 272                         | 27.76            |
| 2     | Number of<br>Teachers accessing<br>library per day | 13                                            | 120                                                   | 123                      | 272                         | 0.57             |
| 3     | Number of Users using library through e access     | NA                                            | NA                                                    | 7023                     | 365                         | 19.24            |
|       | Total                                              | usage per day                                 |                                                       | 14103                    | 365                         | 38.63            |