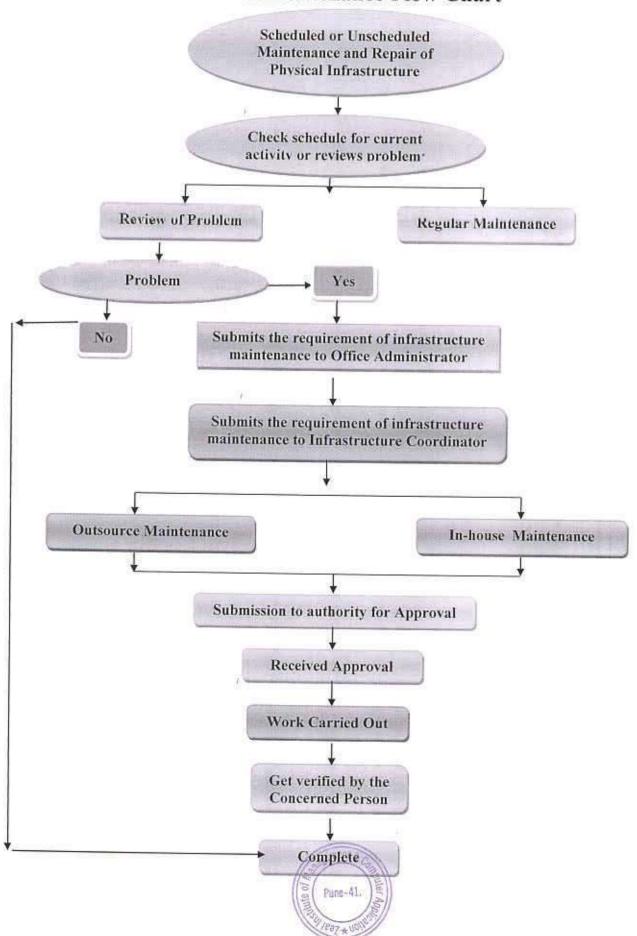

## Infrastructure Maintenance Flow Chart

♥ Sc.No - 39, Narhe Dhayari Road, Narhe, Pune - 411 041 MS1 India 020-6720 6041/42 © director zimes presideducation com ⑤ www.zimca.in AISHE Code: C-50909 | DTE Code: MB-6155 | SPPU Pun Code: : IMMP015576 ISO:21001 Certified