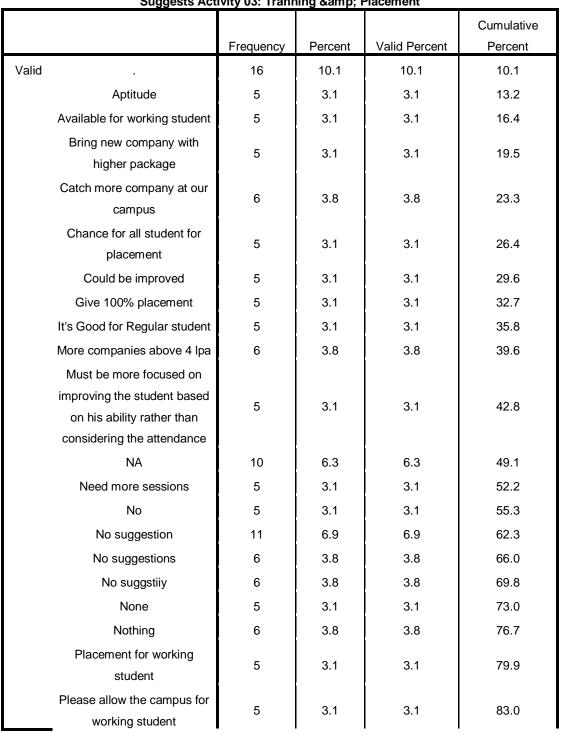

#### Suggests Activity 03: Tranning & amp; Placement

DTE CODE: MB6195

**APPLICATION (ZIMCA)** NARHE | PUNE | INDIA

AISHE CODE: C-50909

|                              | _                                        |       |       |       |
|------------------------------|------------------------------------------|-------|-------|-------|
| Please appoint more          |                                          |       |       |       |
| companies for financial      | 6                                        | 3.8   | 3.8   | 86.8  |
| specialization placement     |                                          |       |       |       |
| Please Provide Placement     |                                          |       |       |       |
| and training programme to    | 5                                        | 3.1   | 3.1   | 89.9  |
| External student because     | 5                                        | 5.1   | 5.1   | 09.9  |
| they also wanted Placement   | u la | u     |       |       |
| Practical knowledge for      |                                          |       |       |       |
| Interview and bring more     | 5                                        | 3.1   | 3.1   | 93.1  |
| companies suitable for       | 0                                        | 0.1   | 0.1   | 30.1  |
| specialization               |                                          |       |       |       |
| The 2 activities gd and      |                                          |       |       |       |
| presentation are benefiting  |                                          |       |       |       |
| but as such there was no     | 6                                        | 3.8   | 3.8   | 96.9  |
| offline presentation happend |                                          |       |       |       |
| in our class atleast.        |                                          |       |       |       |
| Working students should      |                                          |       |       |       |
| also need chance for the     | 5                                        | 3.1   | 3.1   | 100.0 |
| placement                    |                                          |       |       |       |
| Total                        | 159                                      | 100.0 | 100.0 |       |

#### Suggests Activity 03: Tranning & amp; Placement

MCA

PUN CODE: IMMP015570

ZEAL INSTITUTE OF MANAGEMENT AND COMPUTER

**APPLICATION (ZIMCA)** NARHE | PUNE | INDIA

DTE CODE: MB6195 AISHE CODE: C-50909