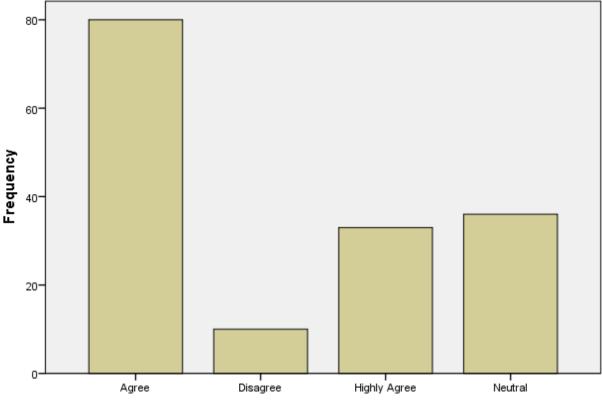

|       | Projectors, etc.) |           |         |               |                       |  |  |  |  |
|-------|-------------------|-----------|---------|---------------|-----------------------|--|--|--|--|
|       |                   | Frequency | Percent | Valid Percent | Cumulative<br>Percent |  |  |  |  |
| Valid | Agree             | 80        | 50.3    | 50.3          | 50.3                  |  |  |  |  |
|       | Disagree          | 10        | 6.3     | 6.3           | 56.6                  |  |  |  |  |
|       | Highly Agree      | 33        | 20.8    | 20.8          | 77.4                  |  |  |  |  |
|       | Neutral           | 36        | 22.6    | 22.6          | 100.0                 |  |  |  |  |
|       | Total             | 159       | 100.0   | 100.0         |                       |  |  |  |  |

### 6. The faculty members use adequate teaching aids (Notes, Slides, Handouts, LCD

### 6. The faculty members use adequate teaching aids (Notes, Slides, Handouts, LCD Projectors, etc.)

6. The faculty members use adequate teaching aids (Notes, Slides, Handouts, LCD Projectors, etc.)

ZEAL INSTITUTE OF MANAGEMENT AND COMPUTER