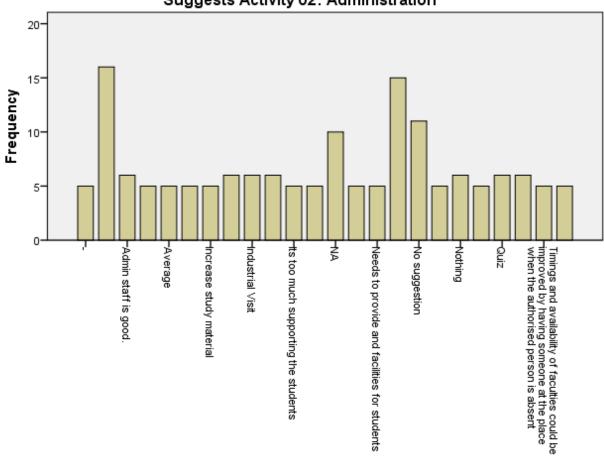

|                                                     |           |         |               | Cumulative |
|-----------------------------------------------------|-----------|---------|---------------|------------|
|                                                     | Frequency | Percent | Valid Percent | Percent    |
| Valid -                                             | 5         | 3.1     | 3.1           | 3.1        |
|                                                     | 16        | 10.1    | 10.1          | 13.2       |
| Admin staff is good.                                | 6         | 3.8     | 3.8           | 17.0       |
| Administration is Good but                          |           |         |               |            |
| Increase office timing at                           | 5         | 3.1     | 3.1           | 20.1       |
| Saturday                                            |           | u       |               |            |
| Average                                             | 5         | 3.1     | 3.1           | 23.3       |
| Coordination                                        | 5         | 3.1     | 3.1           | 26.4       |
| Increase study material                             | 5         | 3.1     | 3.1           | 29.6       |
| Industrial visit                                    | 6         | 3.8     | 3.8           | 33.3       |
| Industrial Visit                                    | 6         | 3.8     | 3.8           | 37.1       |
| Industrial visits                                   | 6         | 3.8     | 3.8           | 40.9       |
| Its too much supporting the students                | 5         | 3.1     | 3.1           | 44.0       |
| Leadership and team building activities             | 5         | 3.1     | 3.1           | 47.2       |
| NA                                                  | 10        | 6.3     | 6.3           | 53.5       |
| Need good response and bit<br>familirty             | 5         | 3.1     | 3.1           | 56.6       |
| Needs to provide and facilities for students        | 5         | 3.1     | 3.1           | 59.7       |
| No                                                  | 15        | 9.4     | 9.4           | 69.2       |
| No suggestion                                       | 11        | 6.9     | 6.9           | 76.1       |
| None                                                | 5         | 3.1     | 3.1           | 79.2       |
| Nothing                                             | 6         | 3.8     | 3.8           | 83.0       |
| Organize program which are related to the education | 5         | 3.1     | 3.1           | 86.2       |
| Quiz                                                | 6         | 3.8     | 3.8           | 89.9       |
| Speedy response required                            | 6         | 3.8     | 3.8           | 93.7       |

#### Suggests Activity 02: Administration

| NAR                                                                                                                                     | ICATION<br>HE   PUNE                                                                                                                                                                                        | N ( <b>ZIMC</b><br>  INDIA                                                         | CA)                                                                                                                                                                                                                                          |                                                                                                                                                                                                                                                               |                                                                                                                                                                                                                                                                                   |
|-----------------------------------------------------------------------------------------------------------------------------------------|-------------------------------------------------------------------------------------------------------------------------------------------------------------------------------------------------------------|------------------------------------------------------------------------------------|----------------------------------------------------------------------------------------------------------------------------------------------------------------------------------------------------------------------------------------------|---------------------------------------------------------------------------------------------------------------------------------------------------------------------------------------------------------------------------------------------------------------|-----------------------------------------------------------------------------------------------------------------------------------------------------------------------------------------------------------------------------------------------------------------------------------|
| Timings and availability of<br>faculties could be improved<br>by having someone at the<br>place when the authorised<br>person is absent | 5                                                                                                                                                                                                           | 3.1                                                                                | 3.1                                                                                                                                                                                                                                          | 96.9                                                                                                                                                                                                                                                          |                                                                                                                                                                                                                                                                                   |
| Try local language for better<br>understanding<br>Total                                                                                 | 5                                                                                                                                                                                                           | 3.1                                                                                | 3.1                                                                                                                                                                                                                                          | 100.0                                                                                                                                                                                                                                                         |                                                                                                                                                                                                                                                                                   |
|                                                                                                                                         | NAR<br>PUN CODE: IMMP015570 DTE<br>Timings and availability of<br>faculties could be improved<br>by having someone at the<br>place when the authorised<br>person is absent<br>Try local language for better | NARHE  PUNE    PUN CODE: IMMP015570  DTE CODE: MB61    Timings and availability of | NARHEPUNEINDIAPUN CODE: IMMP015570DTE CODE: MB6195Timings and availability of<br>faculties could be improved<br>by having someone at the<br>place when the authorised<br>person is absent5Try local language for better<br>understanding53.1 | PUN CODE: IMMP015570  DTE CODE: MB6195  AISHE CODE: C    Timings and availability of faculties could be improved by having someone at the place when the authorised person is absent  5  3.1  3.1    Try local language for better understanding  5  3.1  3.1 | NARHEPUNEINDIAPUN CODE: IMMP015570DTE CODE: MB6195AISHE CODE: C-50909Timings and availability of<br>faculties could be improved<br>by having someone at the<br>place when the authorised<br>person is absent53.13.196.9Try local language for better<br>understanding53.13.1100.0 |

### Suggests Activity 02: Administration

Suggests Activity 02: Administration

ZEAL INSTITUTE OF MANAGEMENT AND COMPUTER

**APPLICATION (ZIMCA)** NARHE | PUNE | INDIA

PUN CODE: IMMP015570

DTE CODE: MB6195 AISHE CODE: C-50909