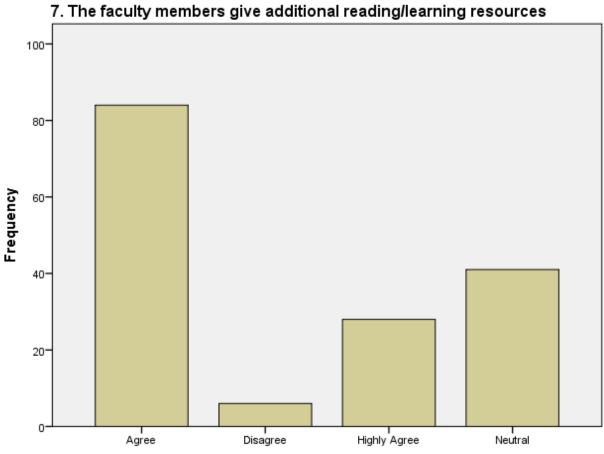

**APPLICATION (ZIMCA)** NARHE | PUNE | INDIA

DTE CODE: MB6195

AISHE CODE: C-50909

|       | 7. The faculty members give additional reading/learning resources |           |         |               |                       |  |  |  |
|-------|-------------------------------------------------------------------|-----------|---------|---------------|-----------------------|--|--|--|
|       |                                                                   | Frequency | Percent | Valid Percent | Cumulative<br>Percent |  |  |  |
| Valid | Agree                                                             | 84        | 52.8    | 52.8          | 52.8                  |  |  |  |
|       | Disagree                                                          | 6         | 3.8     | 3.8           | 56.6                  |  |  |  |
|       | Highly Agree                                                      | 28        | 17.6    | 17.6          | 74.2                  |  |  |  |
|       | Neutral                                                           | 41        | 25.8    | 25.8          | 100.0                 |  |  |  |
|       | Total                                                             | 159       | 100.0   | 100.0         |                       |  |  |  |

### dditional reading/la

7. The faculty members give additional reading/learning resources

**ZEAL INSTITUTE OF MANAGEMENT AND COMPUTER** 

APPLICATION (ZIMCA) NARHE | PUNE | INDIA

AISHE CODE: C-50909

DTE CODE: MB6195