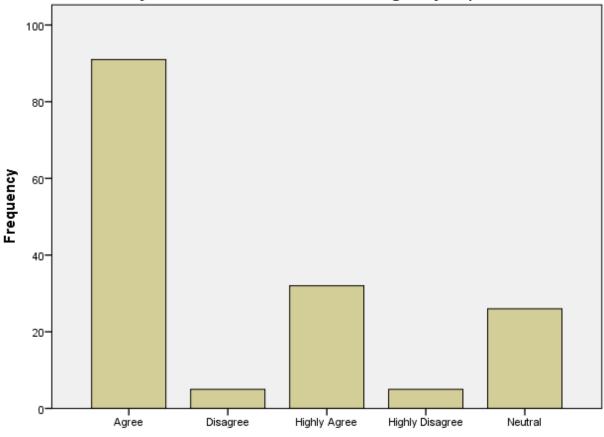

### 4. All the faculty member commence and end the class as per the schedule in the time table

4. All the faculty member commence and end the class as per the schedule in the time table

**ZEAL INSTITUTE OF MANAGEMENT AND COMPUTER** 

APPLICATION (ZIMCA) NARHE | PUNE | INDIA

570 DTE CODE: MB6195

AISHE CODE: C-50909

|       |                 | Frequency | Percent | Valid Percent | Cumulative<br>Percent |
|-------|-----------------|-----------|---------|---------------|-----------------------|
| Valid | Agree           | 91        | 57.2    | 57.2          | 57.2                  |
|       | Disagree        | 5         | 3.1     | 3.1           | 60.4                  |
|       | Highly Agree    | 32        | 20.1    | 20.1          | 80.5                  |
|       | Highly Disagree | 5         | 3.1     | 3.1           | 83.6                  |
|       | Neutral         | 26        | 16.4    | 16.4          | 100.0                 |
|       | Total           | 159       | 100.0   | 100.0         |                       |