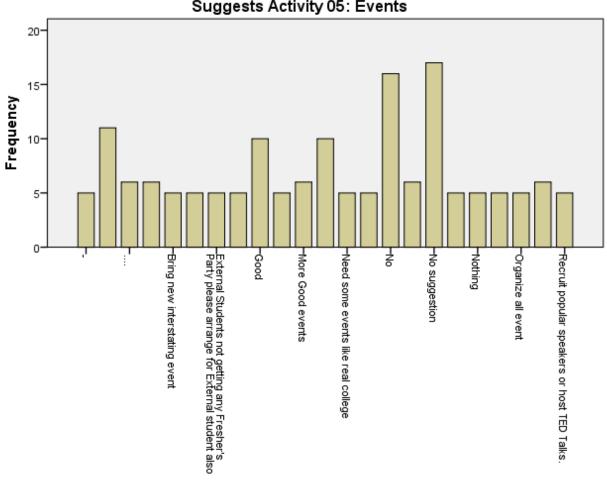

|                                                                                 | ests Activity 0 |         |               | Cumulative |
|---------------------------------------------------------------------------------|-----------------|---------|---------------|------------|
|                                                                                 | Frequency       | Percent | Valid Percent | Percent    |
| Valid -                                                                         | 5               | 3.1     | 3.1           | 3.1        |
|                                                                                 | 11              | 6.9     | 6.9           | 10.1       |
| Conduct Wealth Course                                                           | 5               | 3.1     | 3.1           | 13.2       |
| Debate                                                                          | 5               | 3.1     | 3.1           | 16.4       |
| English course                                                                  | 6               | 3.8     | 3.8           | 20.1       |
| Focus on practical studies                                                      | 5               | 3.1     | 3.1           | 23.3       |
| Good                                                                            | 5               | 3.1     | 3.1           | 26.4       |
| I like Say one thing to Class<br>teacher to Please help<br>External Students to | 5               | 3.1     | 3.1           | 29.6       |
| Increase the study material.                                                    | 5               | 3.1     | 3.1           | 32.7       |
| MCQ test                                                                        | 12              | 7.5     | 7.5           | 40.3       |
| Mock test                                                                       | 5               | 3.1     | 3.1           | 43.4       |
| More practical studies                                                          | 6               | 3.8     | 3.8           | 47.2       |
| NA                                                                              | 10              | 6.3     | 6.3           | 53.5       |
| Need to concentrate on students                                                 | 5               | 3.1     | 3.1           | 56.6       |
| Needs to improve the<br>communication with students                             | 5               | 3.1     | 3.1           | 59.7       |
| No                                                                              | 11              | 6.9     | 6.9           | 66.7       |
| No suggestion                                                                   | 11              | 6.9     | 6.9           | 73.6       |
| None                                                                            | 5               | 3.1     | 3.1           | 76.7       |
| Nothing                                                                         | 6               | 3.8     | 3.8           | 80.5       |
| Planned Practical knowledge                                                     |                 |         |               |            |
| must be focused more than                                                       | 5               | 3.1     | 3.1           | 83.6       |
| theory                                                                          |                 |         |               |            |
| Precursor the whole course                                                      | 5               | 3.1     | 3.1           | 86.8       |
| and give details beforehand                                                     | ý               |         |               | 00.0       |
| Some supported to provide<br>notes syllabus                                     | 5               | 3.1     | 3.1           | 89.9       |

#### Suggests Activity 01: Academics

) ZEAL INSTITUTE OF MANAGEMENT AND COMPUTER

DTE CODE: MB6195

PUN CODE: IMMP015570

APPLICATION (ZIMCA) NARHE | PUNE | INDIA

AISHE CODE: C-50909

| Teach well                 | 5   | 3.1   | 3.1   | 93.1  |
|----------------------------|-----|-------|-------|-------|
| The case studies should be |     |       |       |       |
| discussed well before the  | 6   | 3.8   | 3.8   | 96.9  |
| presentation in class      |     |       |       |       |
| Yes                        | 5   | 3.1   | 3.1   | 100.0 |
| Total                      | 159 | 100.0 | 100.0 |       |