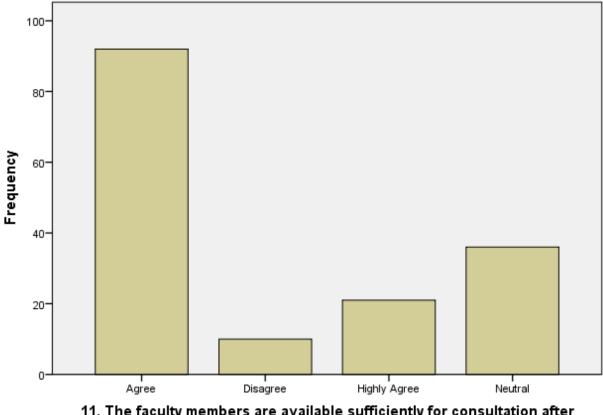

### 11. The faculty members are available sufficiently for consultation after formal

class timings Cumulative Frequency Percent Valid Percent Percent Valid Agree 92 57.9 57.9 57.9 Disagree 10 6.3 6.3 64.2 Highly Agree 21 13.2 13.2 77.4 Neutral 36 22.6 22.6 100.0 Total 159 100.0 100.0

### 11. The faculty members are available sufficiently for consultation after formal class timings

11. The faculty members are available sufficiently for consultation after formal class timings

**ZEAL INSTITUTE OF MANAGEMENT AND COMPUTER** 