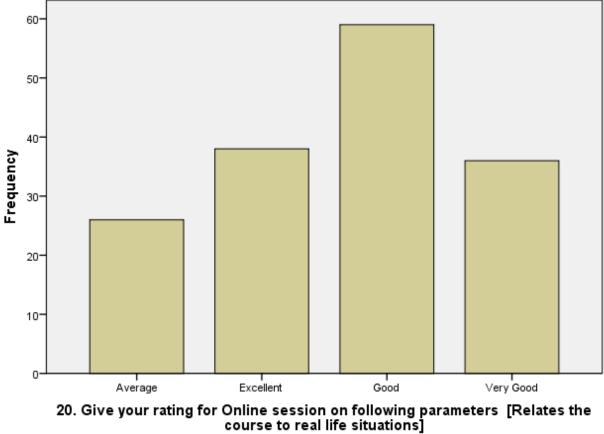

### 20. Give your rating for Online session on following parameters [Live Examples pertaining to topics are covered]

Examples pertaining to topics are covered

| 20. Give your rating for Online session on following parameters | [Relates the |
|-----------------------------------------------------------------|--------------|
| course to real life situations]                                 |              |

|       |           | Frequency | Percent | Valid Percent | Cumulative<br>Percent |  |
|-------|-----------|-----------|---------|---------------|-----------------------|--|
| Valid | Average   | 26        | 16.4    | 16.4          | 16.4                  |  |
|       | Excellent | 38        | 23.9    | 23.9          | 40.3                  |  |
|       | Good      | 59        | 37.1    | 37.1          | 77.4                  |  |
|       | Very Good | 36        | 22.6    | 22.6          | 100.0                 |  |
|       | Total     | 159       | 100.0   | 100.0         |                       |  |

### 20. Give your rating for Online session on following parameters [Relates the course to real life situations]

**ZEAL INSTITUTE OF MANAGEMENT AND COMPUTER** 

APPLICATION (ZIMCA) NARHE | PUNE | INDIA

DTE CODE: MB6195 AISHE CODE: C-50909