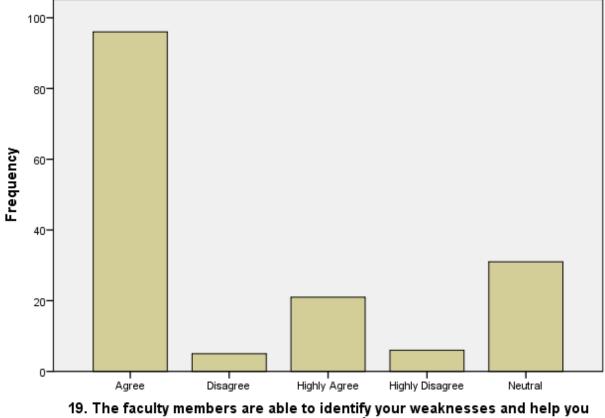

|       | overcome them   |           |         |               |                       |  |  |
|-------|-----------------|-----------|---------|---------------|-----------------------|--|--|
|       |                 | Frequency | Percent | Valid Percent | Cumulative<br>Percent |  |  |
| Valid | Agree           | 96        | 60.4    | 60.4          | 60.4                  |  |  |
|       | Disagree        | 5         | 3.1     | 3.1           | 63.5                  |  |  |
|       | Highly Agree    | 21        | 13.2    | 13.2          | 76.7                  |  |  |
|       | Highly Disagree | 6         | 3.8     | 3.8           | 80.5                  |  |  |
|       | Neutral         | 31        | 19.5    | 19.5          | 100.0                 |  |  |
|       | Total           | 159       | 100.0   | 100.0         |                       |  |  |

### 19. The faculty members are able to identify your weaknesses and help you to

### 19. The faculty members are able to identify your weaknesses and help you to overcome them

to overcome thém

**ZEAL INSTITUTE OF MANAGEMENT AND COMPUTER** 

APPLICATION (ZIMCA) NARHE | PUNE | INDIA

PUN CODE: IMMP015570