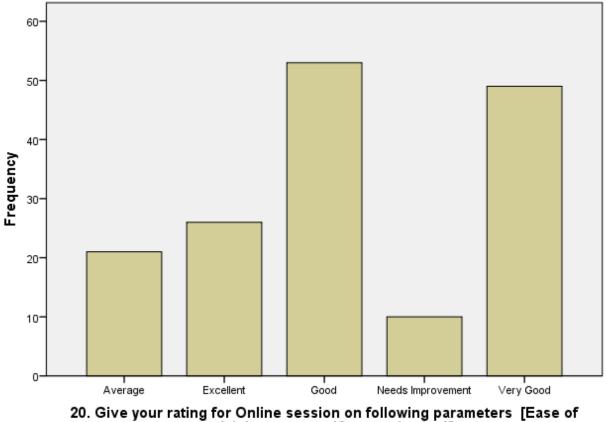

### 20. Give your rating for Online session on following parameters [Live Examples

### 20. Give your rating for Online session on following parameters [Live Examples pertaining to topics are covered]

Examples pertaining to topics are covered

| 20. Give your rating for Online session on following parameters | [Relates the |
|-----------------------------------------------------------------|--------------|
| course to real life situations]                                 |              |