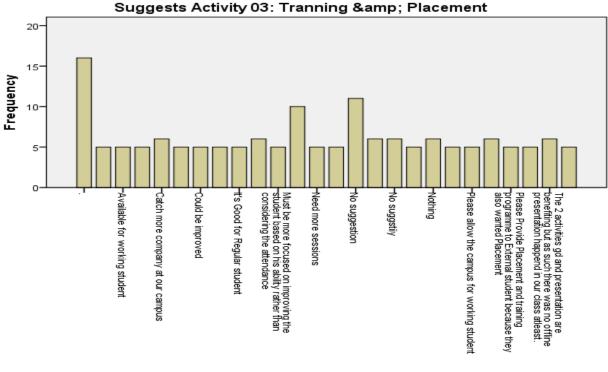

#### Suggests Activity 03: Tranning & amp; Placement

DTE CODE: MB6195

**APPLICATION (ZIMCA)** NARHE | PUNE | INDIA

AISHE CODE: C-50909

|                              | _                                        |       |       |       |
|------------------------------|------------------------------------------|-------|-------|-------|
| Please appoint more          |                                          |       |       |       |
| companies for financial      | 6                                        | 3.8   | 3.8   | 86.8  |
| specialization placement     |                                          |       |       |       |
| Please Provide Placement     |                                          |       |       |       |
| and training programme to    | 5                                        | 3.1   | 3.1   | 89.9  |
| External student because     | 5                                        | 5.1   | 5.1   | 09.9  |
| they also wanted Placement   | u la | u     |       |       |
| Practical knowledge for      |                                          |       |       |       |
| Interview and bring more     | 5                                        | 3.1   | 3.1   | 93.1  |
| companies suitable for       | 0                                        | 0.1   | 0.1   | 30.1  |
| specialization               |                                          |       |       |       |
| The 2 activities gd and      |                                          |       |       |       |
| presentation are benefiting  |                                          |       |       |       |
| but as such there was no     | 6                                        | 3.8   | 3.8   | 96.9  |
| offline presentation happend |                                          |       |       |       |
| in our class atleast.        |                                          |       |       |       |
| Working students should      |                                          |       |       |       |
| also need chance for the     | 5                                        | 3.1   | 3.1   | 100.0 |
| placement                    |                                          |       |       |       |
| Total                        | 159                                      | 100.0 | 100.0 |       |

#### Suggests Activity 03: Tranning & amp; Placement

MCA

PUN CODE: IMMP015570

ZEAL INSTITUTE OF MANAGEMENT AND COMPUTER

**APPLICATION (ZIMCA)** NARHE | PUNE | INDIA

DTE CODE: MB6195 AISHE CODE: C-50909