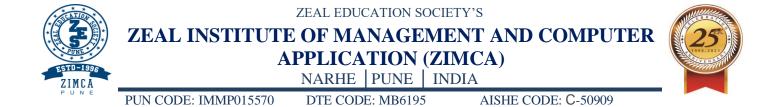

### 2. Faculty Members' Proficiency in their Subject

2. Faculty Members' Proficiency in their Subject

|       | clarify your doubts |           |         |               |                       |  |  |  |
|-------|---------------------|-----------|---------|---------------|-----------------------|--|--|--|
|       |                     | Frequency | Percent | Valid Percent | Cumulative<br>Percent |  |  |  |
| Valid | Agree               | 107       | 67.3    | 67.3          | 67.3                  |  |  |  |
|       | Highly Agree        | 32        | 20.1    | 20.1          | 87.4                  |  |  |  |
|       | Neutral             | 20        | 12.6    | 12.6          | 100.0                 |  |  |  |
|       | Total               | 159       | 100.0   | 100.0         |                       |  |  |  |