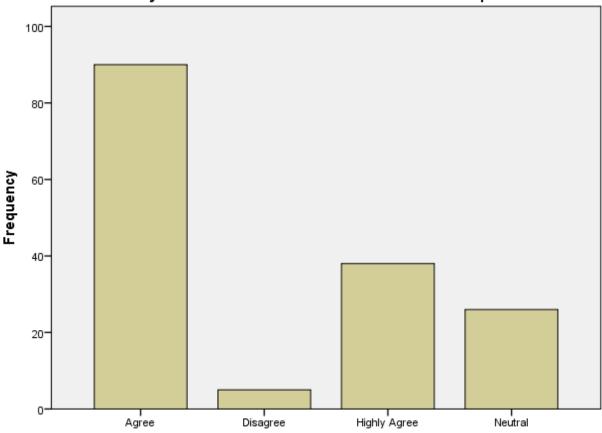

DTE CODE: MB6195 AISHE CODE: C-50909

| 14. The faculty members are fair in the internal evaluation process. |              |           |         |               |                       |  |  |
|----------------------------------------------------------------------|--------------|-----------|---------|---------------|-----------------------|--|--|
|                                                                      |              | Frequency | Percent | Valid Percent | Cumulative<br>Percent |  |  |
| Valid                                                                | Agree        | 90        | 56.6    | 56.6          | 56.6                  |  |  |
|                                                                      | Disagree     | 5         | 3.1     | 3.1           | 59.7                  |  |  |
|                                                                      | Highly Agree | 38        | 23.9    | 23.9          | 83.6                  |  |  |
|                                                                      | Neutral      | 26        | 16.4    | 16.4          | 100.0                 |  |  |
|                                                                      | Total        | 159       | 100.0   | 100.0         |                       |  |  |