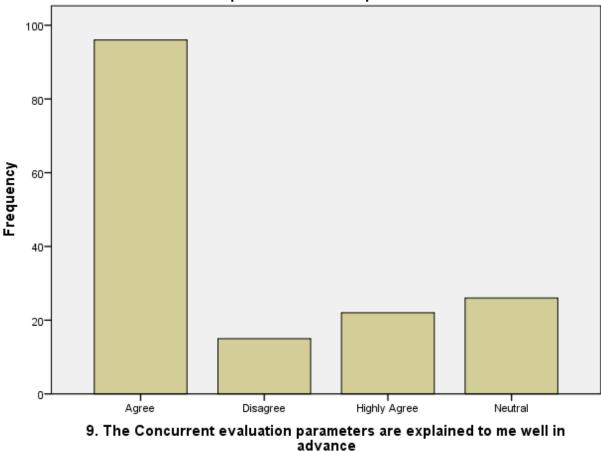

### 9. The Concurrent evaluation parameters are explained to me well in advance

|       |              |           |         |               | Cumulative |
|-------|--------------|-----------|---------|---------------|------------|
|       |              | Frequency | Percent | Valid Percent | Percent    |
| Valid | Agree        | 96        | 60.4    | 60.4          | 60.4       |
|       | Disagree     | 15        | 9.4     | 9.4           | 69.8       |
|       | Highly Agree | 22        | 13.8    | 13.8          | 83.6       |
|       | Neutral      | 26        | 16.4    | 16.4          | 100.0      |
|       | Total        | 159       | 100.0   | 100.0         |            |

### 9. The Concurrent evaluation parameters are explained to me well in advance

**ZEAL INSTITUTE OF MANAGEMENT AND COMPUTER** 

APPLICATION (ZIMCA) NARHE | PUNE | INDIA

DTE CODE: MB6195

AISHE CODE: C-50909