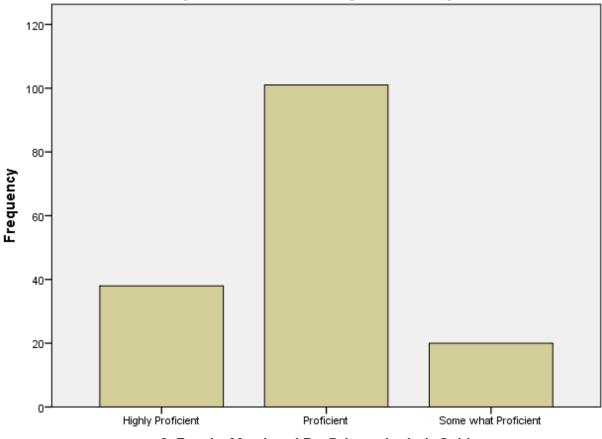

### 1. How well did the faculty members prepare for the classes?

**ZEAL INSTITUTE OF MANAGEMENT AND COMPUTER** 

APPLICATION (ZIMCA) NARHE | PUNE | INDIA

DTE CODE: MB6195 AISHE CODE: C-50909

|       |                      | Frequency | Percent | Valid Percent | Cumulative<br>Percent |  |
|-------|----------------------|-----------|---------|---------------|-----------------------|--|
| Valid | Highly Proficient    | 38        | 23.9    | 23.9          | 23.9                  |  |
|       | Proficient           | 101       | 63.5    | 63.5          | 87.4                  |  |
|       | Some what Proficient | 20        | 12.6    | 12.6          | 100.0                 |  |
|       | Total                | 159       | 100.0   | 100.0         |                       |  |