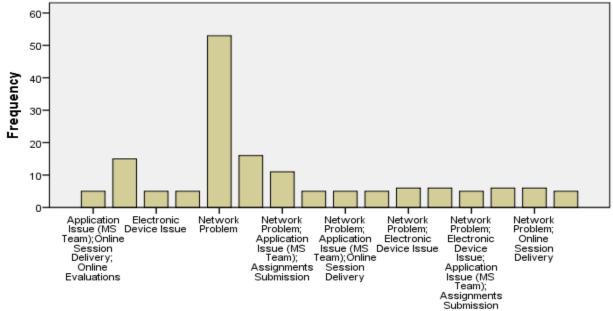

APPLICATION (ZIMCA) NARHE | PUNE | INDIA

PUN CODE: IMMP015570

DTE CODE: MB6195

AISHE CODE: C-50909

| 21. What are the challenges or issues faced during Online Sessions at your end? |                              |           |         |               |            |
|---------------------------------------------------------------------------------|------------------------------|-----------|---------|---------------|------------|
|                                                                                 |                              |           |         |               | Cumulative |
|                                                                                 |                              | Frequency | Percent | Valid Percent | Percent    |
| Valid                                                                           | Application Issue (MS        |           |         |               |            |
|                                                                                 | Team);Online Session         | 5         | 3.1     | 3.1           | 3.1        |
|                                                                                 | Delivery;Online Evaluations  |           | u .     |               |            |
|                                                                                 | Assignments Submission       | 15        | 9.4     | 9.4           | 12.6       |
|                                                                                 | Electronic Device Issue      | 5         | 3.1     | 3.1           | 15.7       |
|                                                                                 | Electronic Device Issue;Too  |           |         |               |            |
|                                                                                 | much take time to start      | 5         | 3.1     | 3.1           | 18.9       |
|                                                                                 | projector                    |           |         |               |            |
|                                                                                 | Network Problem              | 53        | 33.3    | 33.3          | 52.2       |
|                                                                                 | Network Problem; Application | 16        | 10.1    | 10.1          | 62.3       |
|                                                                                 | Issue (MS Team)              | 10        | 10.1    | 10.1          | 62.3       |
|                                                                                 | Network Problem;Application  |           |         |               |            |
|                                                                                 | Issue (MS                    | 11        | 6.0     | 6.9           | 60.2       |
|                                                                                 | Team);Assignments            | 11        | 6.9     | 0.9           | 69.2       |
|                                                                                 | Submission                   |           | u .     |               |            |
|                                                                                 | Network Problem; Application |           |         |               |            |
|                                                                                 | Issue (MS                    |           |         |               |            |
|                                                                                 | Team);Assignments            | 5         | 3.1     | 3.1           | 72.3       |
|                                                                                 | Submission;Online            |           |         |               |            |
|                                                                                 | Evaluations                  |           | U       |               |            |
|                                                                                 | Network Problem; Application |           |         |               |            |
|                                                                                 | Issue (MS Team);Online       | 5         | 3.1     | 3.1           | 75.5       |
|                                                                                 | Session Delivery             |           | u .     |               |            |
|                                                                                 | Network Problem; Application |           |         |               |            |
|                                                                                 | Issue (MS Team);Online       |           |         |               |            |
|                                                                                 | Session                      | 5         | 3.1     | 3.1           | 78.6       |
|                                                                                 | Delivery;Assignments         |           |         |               |            |
|                                                                                 | Submission                   | l.        | U       | t             |            |
|                                                                                 | Network Problem; Electronic  | 6         | 3.8     | 3.8           | 82.4       |
|                                                                                 | Device Issue                 |           |         | 1             |            |
|                                                                                 | Network Problem; Electronic  |           |         |               |            |
|                                                                                 | Device Issue;Application     | 6         | 3.8     | 3.8           | 86.2       |
|                                                                                 | Issue (MS Team)              |           |         |               |            |

#### 21. What are the challenges or issues faced during Online Sessions at your end?

Student Satisfaction Survey 2020-21

ZEAL INSTITUTE OF MANAGEMENT AND COMPUTER

APPLICATION (ZIMCA) NARHE | PUNE | INDIA

MCA

DTE CODE: MB6195

AISHE CODE: C-50909

|                             |     |       | l     | I I   |
|-----------------------------|-----|-------|-------|-------|
| Network Problem;Electronic  |     |       |       |       |
| Device Issue; Application   |     |       |       |       |
| Issue (MS                   | 5   | 3.1   | 3.1   | 89.3  |
| Team);Assignments           |     |       |       |       |
| Submission                  |     |       |       |       |
| Network Problem; Electronic |     |       |       |       |
| Device Issue;Application    |     |       |       |       |
| Issue (MS                   | 0   | 2.0   | 2.0   | 02.4  |
| Team);Assignments           | 6   | 3.8   | 3.8   | 93.1  |
| Submission;Online           |     |       |       |       |
| Evaluations                 |     |       |       |       |
| Network Problem;Online      |     |       | 0.0   | 00.0  |
| Session Delivery            | 6   | 3.8   | 3.8   | 96.9  |
| Online Evaluations          | 5   | 3.1   | 3.1   | 100.0 |
| Total                       | 159 | 100.0 | 100.0 |       |

### 21. What are the challenges or issues faced during Online Sessions at your end?

21. What are the challenges or issues faced during Online Sessions at your end?

**ZEAL INSTITUTE OF MANAGEMENT AND COMPUTER** 