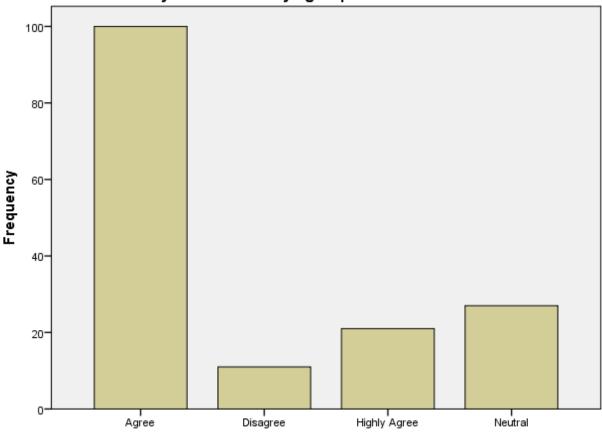

15. The faculty members always give post evaluation feedback.

| To. The teaching and mentoring process in your institution facilitates you to |  |  |  |            |  |  |
|-------------------------------------------------------------------------------|--|--|--|------------|--|--|
| perform better.                                                               |  |  |  |            |  |  |
|                                                                               |  |  |  | Cumulative |  |  |

Percent

50.9

3.1

10.1

35.8

100.0

Valid Percent

50.9

3.1

10.1

35.8

100.0

Percent

50.9

54.1

64.2

100.0

Frequency

81

5

16

57

159

| 16. The teaching and mentoring process in your institution facilitates you to |  |
|-------------------------------------------------------------------------------|--|
|                                                                               |  |

| 16. The teaching and mentoring process in your institution facilitates you t | to |
|------------------------------------------------------------------------------|----|

16. The teaching and mentoring process in your institution facilitates you to perform better.