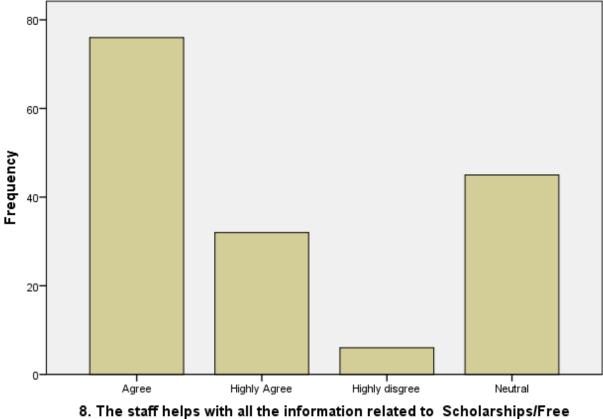

### 8. The staff helps with all the information related to Scholarships/Free ships/EBC. whenever you ask for the information

| Whenever yea ask for the Michigan |                |           |         |               |                       |  |  |  |
|-----------------------------------|----------------|-----------|---------|---------------|-----------------------|--|--|--|
|                                   |                | Frequency | Percent | Valid Percent | Cumulative<br>Percent |  |  |  |
|                                   |                |           |         |               |                       |  |  |  |
| Valid                             | Agree          | 76        | 47.8    | 47.8          | 47.8                  |  |  |  |
|                                   | Highly Agree   | 32        | 20.1    | 20.1          | 67.9                  |  |  |  |
|                                   | Highly disgree | 6         | 3.8     | 3.8           | 71.7                  |  |  |  |
|                                   | Neutral        | 45        | 28.3    | 28.3          | 100.0                 |  |  |  |
|                                   | Total          | 159       | 100.0   | 100.0         |                       |  |  |  |

### 8. The staff helps with all the information related to Scholarships/Free ships/EBC. whenever you ask for the information

ships/EBC. whenever you ask for the information

**ZEAL INSTITUTE OF MANAGEMENT AND COMPUTER** 