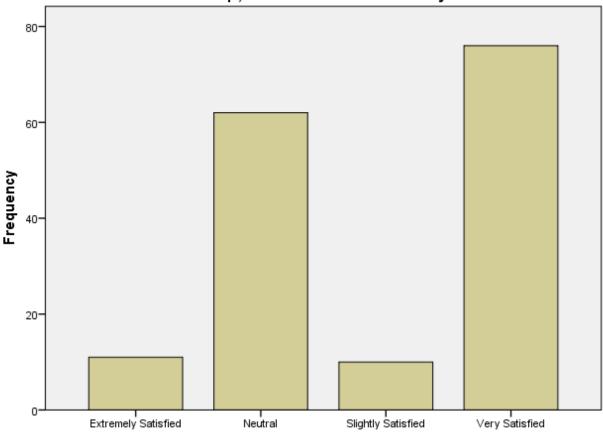

|       |                     | Frequency | Percent | Valid Percent | Cumulative<br>Percent |
|-------|---------------------|-----------|---------|---------------|-----------------------|
|       |                     | Frequency | Feiceni | Vallu Fercent | Feiceili              |
| Valid | Extremely Satisfied | 11        | 6.9     | 6.9           | 6.9                   |
|       | Neutral             | 62        | 39.0    | 39.0          | 45.9                  |
|       | Slightly Satisfied  | 10        | 6.3     | 6.3           | 52.2                  |
|       | Very Satisfied      | 76        | 47.8    | 47.8          | 100.0                 |
|       | Total               | 159       | 100.0   | 100.0         |                       |

### 4. Rate the Events & amp; /or Activities conducted by the Institute.

4. Rate the Events & amp; /or Activities conducted by the Institute.

**ZEAL INSTITUTE OF MANAGEMENT AND COMPUTER** 

APPLICATION (ZIMCA) NARHE | PUNE | INDIA