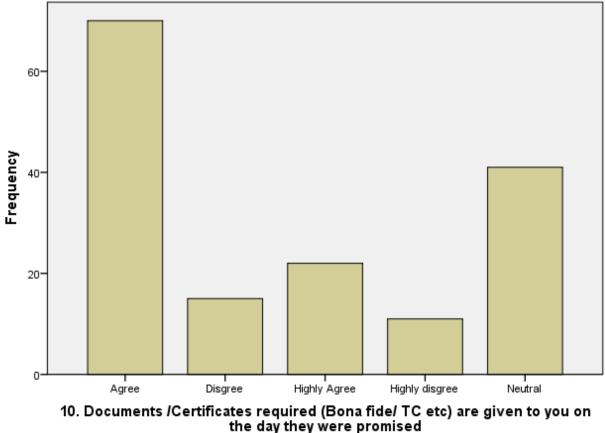

#### they were promised Cumulative Frequency Percent Valid Percent Percent Valid Agree 70 44.0 44.0 44.0 15 Disgree 9.4 9.4 53.5 **Highly Agree** 22 13.8 13.8 67.3 Highly disgree 6.9 74.2 11 6.9 Neutral 41 25.8 25.8 100.0 Total 159 100.0 100.0

## 10. Documents /Certificates required (Bona fide/ TC etc) are given to you on the day

# 10. Documents /Certificates required (Bona fide/ TC etc) are given to you on the day they were promised

**ZEAL INSTITUTE OF MANAGEMENT AND COMPUTER** 

APPLICATION (ZIMCA) NARHE | PUNE | INDIA

PUN CODE: IMMP015570