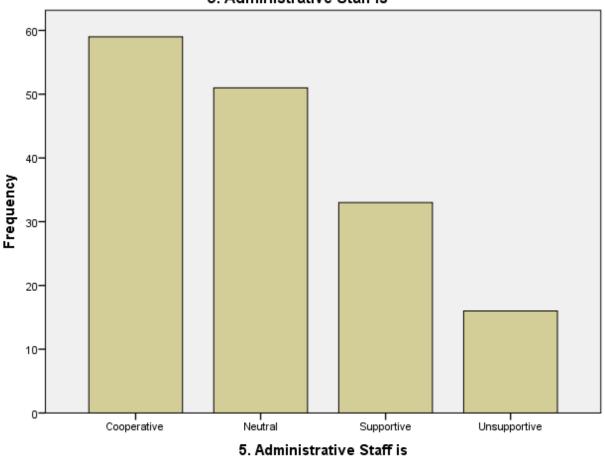

570 DTE CODE: MB6195

AISHE CODE: C-50909

|       | 5. Administrative Staff is |           |         |               |                       |  |  |  |  |
|-------|----------------------------|-----------|---------|---------------|-----------------------|--|--|--|--|
|       |                            | Frequency | Percent | Valid Percent | Cumulative<br>Percent |  |  |  |  |
| Valid | Cooperative                | 59        | 37.1    | 37.1          | 37.1                  |  |  |  |  |
|       | Neutral                    | 51        | 32.1    | 32.1          | 69.2                  |  |  |  |  |
|       | Supportive                 | 33        | 20.8    | 20.8          | 89.9                  |  |  |  |  |
|       | Unsupportive               | 16        | 10.1    | 10.1          | 100.0                 |  |  |  |  |
|       | Total                      | 159       | 100.0   | 100.0         |                       |  |  |  |  |

### 5. Administrative Staff is

ZEAL INSTITUTE OF MANAGEMENT AND COMPUTER

APPLICATION (ZIMCA) NARHE | PUNE | INDIA

PUN CODE: IMMP015570

DTE CODE: MB6195 AISHE CODE: C-50909

| 6. Office timings are sufficient |              |           |         |               |                       |  |  |
|----------------------------------|--------------|-----------|---------|---------------|-----------------------|--|--|
|                                  |              | Frequency | Percent | Valid Percent | Cumulative<br>Percent |  |  |
| Valid                            | Agree        | 76        | 47.8    | 47.8          | 47.8                  |  |  |
|                                  | Disgree      | 16        | 10.1    | 10.1          | 57.9                  |  |  |
|                                  | Highly Agree | 32        | 20.1    | 20.1          | 78.0                  |  |  |
|                                  | Neutral      | 35        | 22.0    | 22.0          | 100.0                 |  |  |
|                                  | Total        | 159       | 100.0   | 100.0         |                       |  |  |