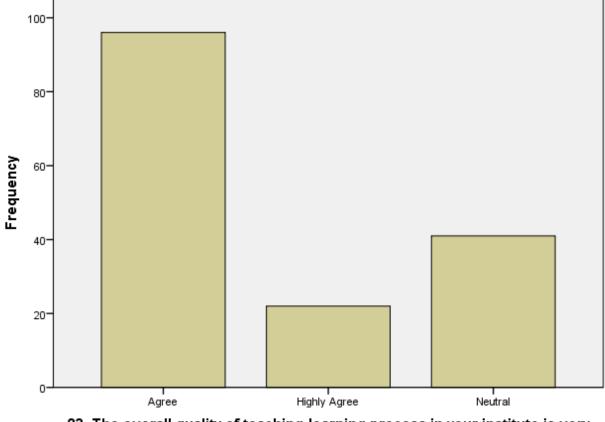

### 23. The overall quality of teaching-learning process in your institute is very good

|       |              |           |         |               | Cumulative |
|-------|--------------|-----------|---------|---------------|------------|
|       |              | Frequency | Percent | Valid Percent | Percent    |
| Valid | Agree        | 96        | 60.4    | 60.4          | 60.4       |
|       | Highly Agree | 22        | 13.8    | 13.8          | 74.2       |
|       | Neutral      | 41        | 25.8    | 25.8          | 100.0      |
|       | Total        | 159       | 100.0   | 100.0         |            |

### 23. The overall quality of teaching-learning process in your institute is very good

23. The overall quality of teaching-learning process in your institute is very good

**ZEAL INSTITUTE OF MANAGEMENT AND COMPUTER** 