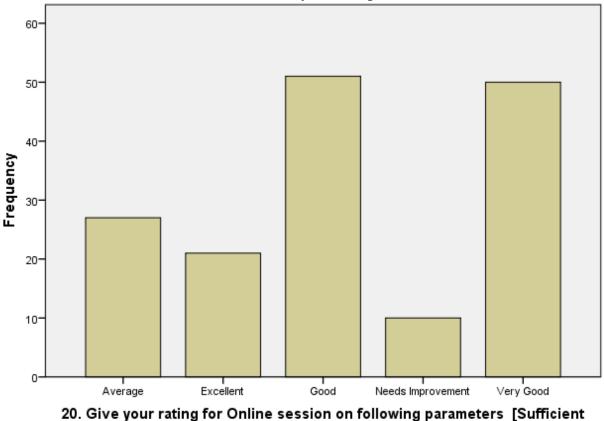

|       | provided]         |           |         |               |                       |  |  |  |
|-------|-------------------|-----------|---------|---------------|-----------------------|--|--|--|
|       |                   | Frequency | Percent | Valid Percent | Cumulative<br>Percent |  |  |  |
| Valid | Average           | 27        | 17.0    | 17.0          | 17.0                  |  |  |  |
|       | Excellent         | 21        | 13.2    | 13.2          | 30.2                  |  |  |  |
|       | Good              | 51        | 32.1    | 32.1          | 62.3                  |  |  |  |
|       | Needs Improvement | 10        | 6.3     | 6.3           | 68.6                  |  |  |  |
|       | Very Good         | 50        | 31.4    | 31.4          | 100.0                 |  |  |  |
|       | Total             | 159       | 100.0   | 100.0         |                       |  |  |  |

### 20. Give your rating for Online session on following parameters [Sufficient Material is

### 20. Give your rating for Online session on following parameters [Sufficient Material is provided]

your rating for Online session on following parameters [Suffic Material is provided]

**ZEAL INSTITUTE OF MANAGEMENT AND COMPUTER** 