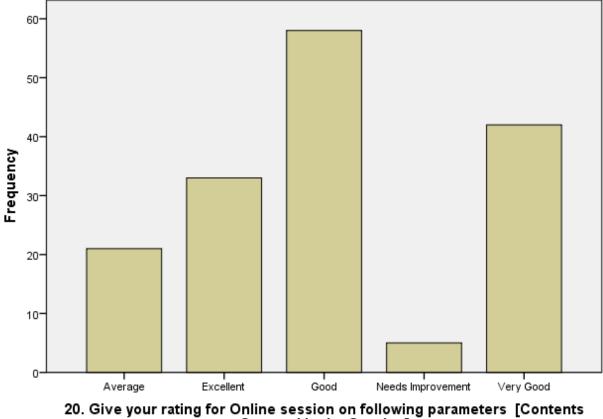

### 20. Give your rating for Online session on following parameters [Contents Covered in the

Session]

|       |                   |           |         |               | Cumulative |
|-------|-------------------|-----------|---------|---------------|------------|
|       |                   | Frequency | Percent | Valid Percent | Percent    |
| Valid | Average           | 21        | 13.2    | 13.2          | 13.2       |
|       | Excellent         | 33        | 20.8    | 20.8          | 34.0       |
|       | Good              | 58        | 36.5    | 36.5          | 70.4       |
|       | Needs Improvement | 5         | 3.1     | 3.1           | 73.6       |
|       | Very Good         | 42        | 26.4    | 26.4          | 100.0      |
|       | Total             | 159       | 100.0   | 100.0         |            |

## 20. Give your rating for Online session on following parameters [Contents Covered in the Session]

Covered in the Session]

**ZEAL INSTITUTE OF MANAGEMENT AND COMPUTER** 

DTE CODE: MB6195

APPLICATION (ZIMCA) NARHE | PUNE | INDIA