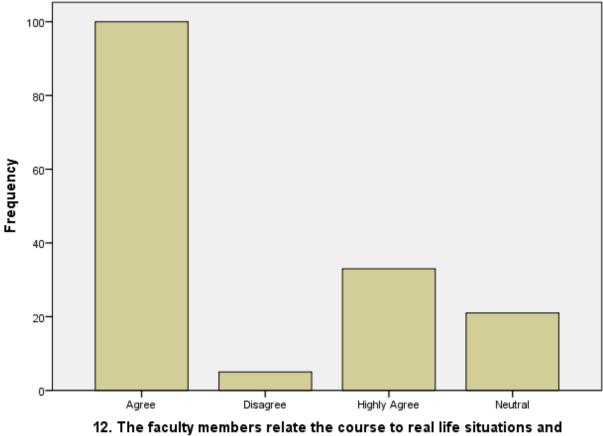

APPLICATION (ZIMCA) NARHE | PUNE | INDIA

DTE CODE: MB6195 AISHE CODE: C-50909

| 16.1  | 12. The faculty members relate the course to real me situations and examples |           |         |               |                       |  |  |
|-------|------------------------------------------------------------------------------|-----------|---------|---------------|-----------------------|--|--|
|       |                                                                              | Frequency | Percent | Valid Percent | Cumulative<br>Percent |  |  |
| Valid | Agree                                                                        | 100       | 62.9    | 62.9          | 62.9                  |  |  |
|       | Disagree                                                                     | 5         | 3.1     | 3.1           | 66.0                  |  |  |
|       | Highly Agree                                                                 | 33        | 20.8    | 20.8          | 86.8                  |  |  |
|       | Neutral                                                                      | 21        | 13.2    | 13.2          | 100.0                 |  |  |
|       | Total                                                                        | 159       | 100.0   | 100.0         |                       |  |  |

### 12. The faculty members relate the course to real life situations and examples

### 12. The faculty members relate the course to real life situations and examples

examples

**ZEAL INSTITUTE OF MANAGEMENT AND COMPUTER** 

APPLICATION (ZIMCA) NARHE | PUNE | INDIA

DTE CODE: MB6195 AISHE CODE: C-50909