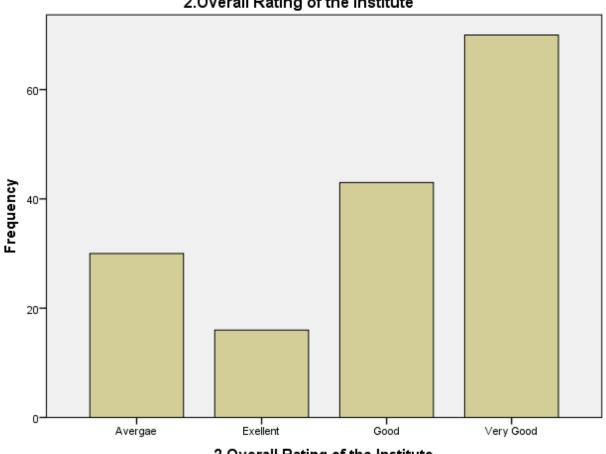

## 1. Rate the efforts made by the Institute for transforming your dreams into realities.

APPLICATION (ZIMCA) NARHE | PUNE | INDIA

PUN CODE: IMMP015570

DTE CODE: MB6195

AISHE CODE: C-50909

|       |           | 2. Overa  | II Rating of t | he Institute  |                       |
|-------|-----------|-----------|----------------|---------------|-----------------------|
|       |           | Frequency | Percent        | Valid Percent | Cumulative<br>Percent |
| Valid | Avergae   | 30        | 18.9           | 18.9          | 18.9                  |
|       | Exellent  | 16        | 10.1           | 10.1          | 28.9                  |
|       | Good      | 43        | 27.0           | 27.0          | 56.0                  |
|       | Very Good | 70        | 44.0           | 44.0          | 100.0                 |
|       | Total     | 159       | 100.0          | 100.0         |                       |

### 2.Overall Rating of the Institute

2.Overall Rating of the Institute

**ZEAL INSTITUTE OF MANAGEMENT AND COMPUTER** 

APPLICATION (ZIMCA) NARHE | PUNE | INDIA

PUN CODE: IMMP015570

DTE CODE: MB6195 AISHE CODE: C-50909