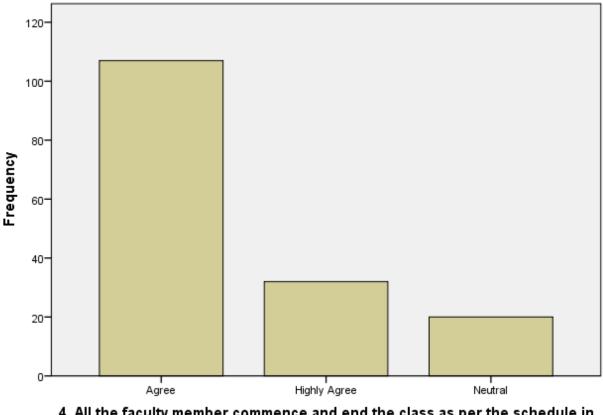

### 4. All the faculty member commence and end the class as per the schedule in the

|       | time table   |           |         |               |            |  |  |  |
|-------|--------------|-----------|---------|---------------|------------|--|--|--|
|       |              |           |         |               | Cumulative |  |  |  |
|       |              | Frequency | Percent | Valid Percent | Percent    |  |  |  |
| Valid | Agree        | 107       | 67.3    | 67.3          | 67.3       |  |  |  |
|       | Highly Agree | 32        | 20.1    | 20.1          | 87.4       |  |  |  |
|       | Neutral      | 20        | 12.6    | 12.6          | 100.0      |  |  |  |
|       | Total        | 159       | 100.0   | 100.0         |            |  |  |  |

### 4. All the faculty member commence and end the class as per the schedule in the time table

4. All the faculty member commence and end the class as per the schedule in the time table

**ZEAL INSTITUTE OF MANAGEMENT AND COMPUTER** 