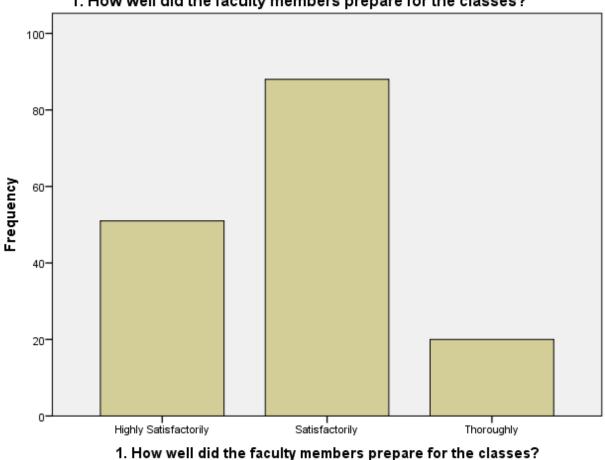

#### 1. How well did the faculty members prepare for the classes?

|       |                       |           |         |               | Cumulative |
|-------|-----------------------|-----------|---------|---------------|------------|
|       |                       | Frequency | Percent | Valid Percent | Percent    |
| Valid | Highly Satisfactorily | 51        | 32.1    | 32.1          | 32.1       |
|       | Satisfactorily        | 88        | 55.3    | 55.3          | 87.4       |
|       | Thoroughly            | 20        | 12.6    | 12.6          | 100.0      |
|       | Total                 | 159       | 100.0   | 100.0         |            |