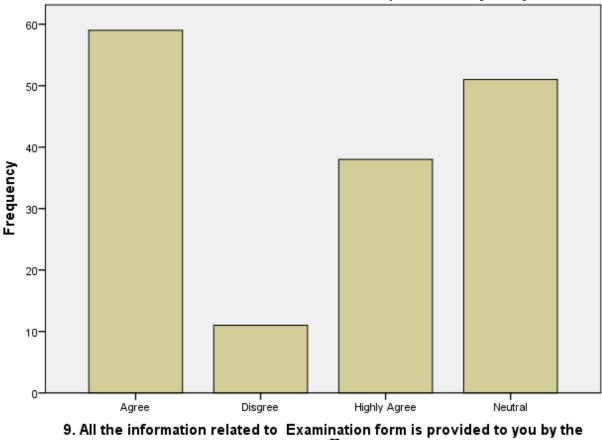

#### 9. All the information related to Examination form is provided to you by the staff

|       |              |           |         |               | Cumulative |
|-------|--------------|-----------|---------|---------------|------------|
|       |              | Frequency | Percent | Valid Percent | Percent    |
| Valid | Agree        | 59        | 37.1    | 37.1          | 37.1       |
|       | Disgree      | 11        | 6.9     | 6.9           | 44.0       |
|       | Highly Agree | 38        | 23.9    | 23.9          | 67.9       |
|       | Neutral      | 51        | 32.1    | 32.1          | 100.0      |
|       | Total        | 159       | 100.0   | 100.0         |            |

#### 9. All the information related to Examination form is provided to you by the staff

staff

**ZEAL INSTITUTE OF MANAGEMENT AND COMPUTER** 

APPLICATION (ZIMCA) NARHE | PUNE | INDIA

PUN CODE: IMMP015570

DTE CODE: MB6195 AISHE CODE: C-50909