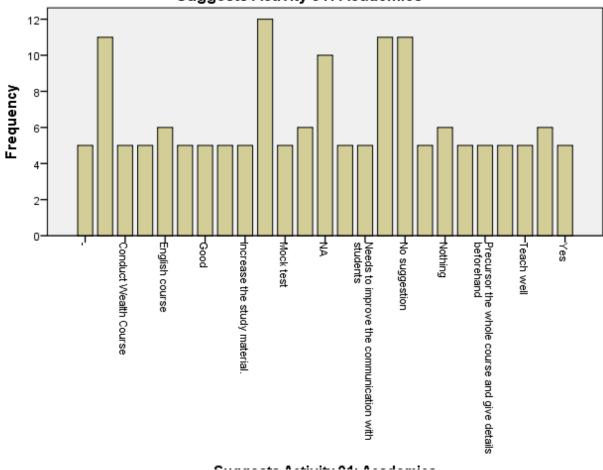

|                                                                                 | ests Activity 0 |         |               | Cumulative |
|---------------------------------------------------------------------------------|-----------------|---------|---------------|------------|
|                                                                                 | Frequency       | Percent | Valid Percent | Percent    |
| Valid -                                                                         | 5               | 3.1     | 3.1           | 3.1        |
|                                                                                 | 11              | 6.9     | 6.9           | 10.1       |
| Conduct Wealth Course                                                           | 5               | 3.1     | 3.1           | 13.2       |
| Debate                                                                          | 5               | 3.1     | 3.1           | 16.4       |
| English course                                                                  | 6               | 3.8     | 3.8           | 20.1       |
| Focus on practical studies                                                      | 5               | 3.1     | 3.1           | 23.3       |
| Good                                                                            | 5               | 3.1     | 3.1           | 26.4       |
| I like Say one thing to Class<br>teacher to Please help<br>External Students to | 5               | 3.1     | 3.1           | 29.6       |
| Increase the study material.                                                    | 5               | 3.1     | 3.1           | 32.7       |
| MCQ test                                                                        | 12              | 7.5     | 7.5           | 40.3       |
| Mock test                                                                       | 5               | 3.1     | 3.1           | 43.4       |
| More practical studies                                                          | 6               | 3.8     | 3.8           | 47.2       |
| NA                                                                              | 10              | 6.3     | 6.3           | 53.5       |
| Need to concentrate on students                                                 | 5               | 3.1     | 3.1           | 56.6       |
| Needs to improve the<br>communication with students                             | 5               | 3.1     | 3.1           | 59.7       |
| No                                                                              | 11              | 6.9     | 6.9           | 66.7       |
| No suggestion                                                                   | 11              | 6.9     | 6.9           | 73.6       |
| None                                                                            | 5               | 3.1     | 3.1           | 76.7       |
| Nothing                                                                         | 6               | 3.8     | 3.8           | 80.5       |
| Planned Practical knowledge                                                     |                 |         |               |            |
| must be focused more than                                                       | 5               | 3.1     | 3.1           | 83.6       |
| theory                                                                          |                 |         |               |            |
| Precursor the whole course                                                      | 5               | 3.1     | 3.1           | 86.8       |
| and give details beforehand                                                     | ý               |         |               | 00.0       |
| Some supported to provide<br>notes syllabus                                     | 5               | 3.1     | 3.1           | 89.9       |

#### Suggests Activity 01: Academics

) ZEAL INSTITUTE OF MANAGEMENT AND COMPUTER

DTE CODE: MB6195

PUN CODE: IMMP015570

APPLICATION (ZIMCA) NARHE | PUNE | INDIA

AISHE CODE: C-50909

| Teach well                 | 5   | 3.1   | 3.1   | 93.1  |
|----------------------------|-----|-------|-------|-------|
| The case studies should be |     |       |       |       |
| discussed well before the  | 6   | 3.8   | 3.8   | 96.9  |
| presentation in class      |     |       |       |       |
| Yes                        | 5   | 3.1   | 3.1   | 100.0 |
| Total                      | 159 | 100.0 | 100.0 |       |