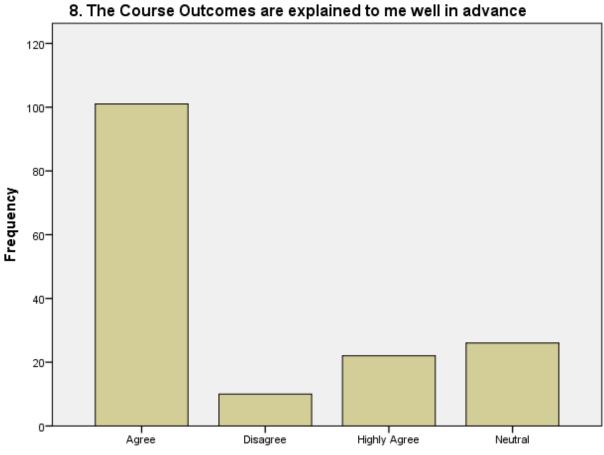

|       |              | Frequency | Percent | Valid Percent | Cumulative<br>Percent |  |
|-------|--------------|-----------|---------|---------------|-----------------------|--|
| Valid | Agree        | 101       | 63.5    | 63.5          | 63.5                  |  |
|       | Disagree     | 10        | 6.3     | 6.3           | 69.8                  |  |
|       | Highly Agree | 22        | 13.8    | 13.8          | 83.6                  |  |
|       | Neutral      | 26        | 16.4    | 16.4          | 100.0                 |  |
|       | Total        | 159       | 100.0   | 100.0         |                       |  |

### 8. The Course Outcomes are explained to me well in advance

8. The Course Outcomes are explained to me well in advance

**ZEAL INSTITUTE OF MANAGEMENT AND COMPUTER** 

APPLICATION (ZIMCA) NARHE | PUNE | INDIA