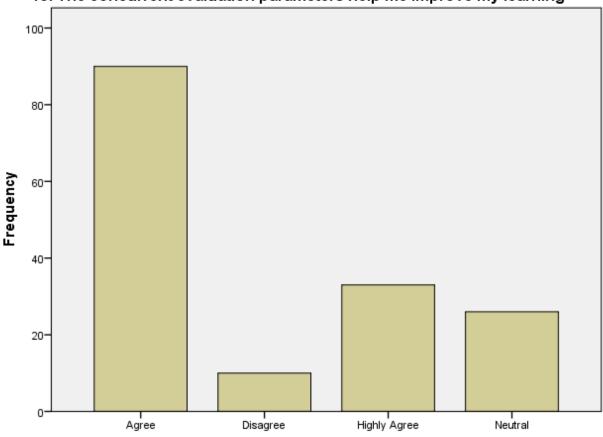

### 10. The concurrent evaluation parameters help me improve my learning

|       |              |           |         |               | Cumulative |
|-------|--------------|-----------|---------|---------------|------------|
|       |              | Frequency | Percent | Valid Percent | Percent    |
| Valid | Agree        | 90        | 56.6    | 56.6          | 56.6       |
|       | Disagree     | 10        | 6.3     | 6.3           | 62.9       |
|       | Highly Agree | 33        | 20.8    | 20.8          | 83.6       |
|       | Neutral      | 26        | 16.4    | 16.4          | 100.0      |
|       | Total        | 159       | 100.0   | 100.0         |            |

### 10. The concurrent evaluation parameters help me improve my learning

10. The concurrent evaluation parameters help me improve my learning