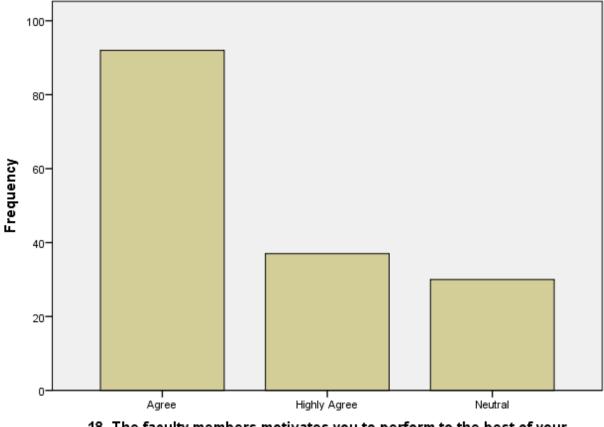

## 25

| 18. 11 | 18. The faculty members motivates you to perform to the best of your abilities |           |         |               |            |  |
|--------|--------------------------------------------------------------------------------|-----------|---------|---------------|------------|--|
|        |                                                                                |           |         |               | Cumulative |  |
|        |                                                                                | Frequency | Percent | Valid Percent | Percent    |  |
| Valid  | Agree                                                                          | 92        | 57.9    | 57.9          | 57.9       |  |
|        | Highly Agree                                                                   | 37        | 23.3    | 23.3          | 81.1       |  |
|        | Neutral                                                                        | 30        | 18.9    | 18.9          | 100.0      |  |
|        | Total                                                                          | 159       | 100.0   | 100.0         |            |  |

### 18. The faculty members motivates you to perform to the best of your abilities

### 18. The faculty members motivates you to perform to the best of your abilities

18. The faculty members motivates you to perform to the best of your abilities

PUN CODE: IMMP015570

DTE CODE: MB6195 AISHE CODE: C-50909