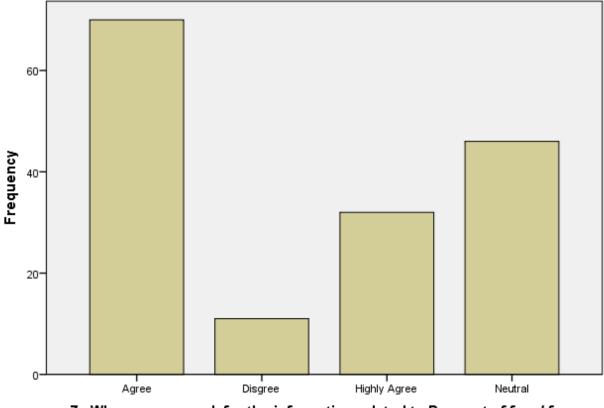

### 7. Whenever you ask for the information related to Payment of fees/ fees balance,

|       |              | Frequency | Percent | Valid Percent | Cumulative<br>Percent |
|-------|--------------|-----------|---------|---------------|-----------------------|
|       |              | Frequency | Feiceni | Vallu Fercent | Feiceni               |
| Valid | Agree        | 70        | 44.0    | 44.0          | 44.0                  |
|       | Disgree      | 11        | 6.9     | 6.9           | 50.9                  |
|       | Highly Agree | 32        | 20.1    | 20.1          | 71.1                  |
|       | Neutral      | 46        | 28.9    | 28.9          | 100.0                 |
|       | Total        | 159       | 100.0   | 100.0         |                       |

#### the staff gives it to you readily

### 7. Whenever you ask for the information related to Payment of fees/ fees balance, the staff gives it to you readily

7. Whenever you ask for the information related to Payment of fees/ fees balance, the staff gives it to you readily