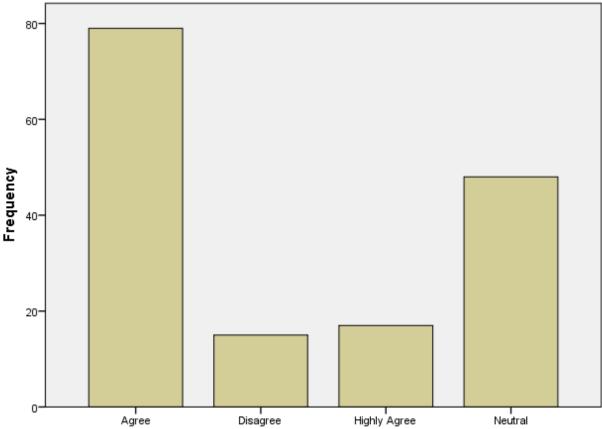

DTE CODE: MB6195 AISHE CODE: C-50909

|       |              |           |         |               | Cumulative |
|-------|--------------|-----------|---------|---------------|------------|
|       |              | Frequency | Percent | Valid Percent | Percent    |
| Valid | Agree        | 79        | 49.7    | 49.7          | 49.7       |
|       | Disagree     | 15        | 9.4     | 9.4           | 59.1       |
|       | Highly Agree | 17        | 10.7    | 10.7          | 69.8       |
|       | Neutral      | 48        | 30.2    | 30.2          | 100.0      |
|       | Total        | 159       | 100.0   | 100.0         |            |

### 17. The institution provides multiple opportunities to learn and grow.

**ZEAL INSTITUTE OF MANAGEMENT AND COMPUTER** 

APPLICATION (ZIMCA) NARHE | PUNE | INDIA

DTE CODE: MB6195 AISHE CODE: C-50909