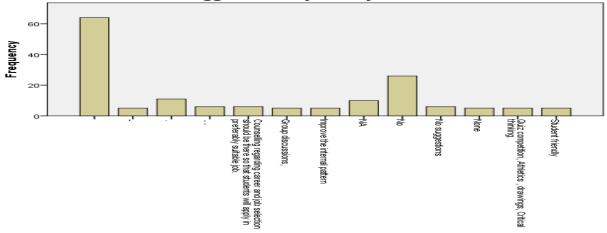

|                                                     |           |         |               | Cumulative |
|-----------------------------------------------------|-----------|---------|---------------|------------|
|                                                     | Frequency | Percent | Valid Percent | Percent    |
| Valid -                                             | 5         | 3.1     | 3.1           | 3.1        |
|                                                     | 16        | 10.1    | 10.1          | 13.2       |
| Admin staff is good.                                | 6         | 3.8     | 3.8           | 17.0       |
| Administration is Good but                          |           |         |               |            |
| Increase office timing at                           | 5         | 3.1     | 3.1           | 20.1       |
| Saturday                                            |           | u       |               |            |
| Average                                             | 5         | 3.1     | 3.1           | 23.3       |
| Coordination                                        | 5         | 3.1     | 3.1           | 26.4       |
| Increase study material                             | 5         | 3.1     | 3.1           | 29.6       |
| Industrial visit                                    | 6         | 3.8     | 3.8           | 33.3       |
| Industrial Visit                                    | 6         | 3.8     | 3.8           | 37.1       |
| Industrial visits                                   | 6         | 3.8     | 3.8           | 40.9       |
| Its too much supporting the students                | 5         | 3.1     | 3.1           | 44.0       |
| Leadership and team building activities             | 5         | 3.1     | 3.1           | 47.2       |
| NA                                                  | 10        | 6.3     | 6.3           | 53.5       |
| Need good response and bit<br>familirty             | 5         | 3.1     | 3.1           | 56.6       |
| Needs to provide and facilities for students        | 5         | 3.1     | 3.1           | 59.7       |
| No                                                  | 15        | 9.4     | 9.4           | 69.2       |
| No suggestion                                       | 11        | 6.9     | 6.9           | 76.1       |
| None                                                | 5         | 3.1     | 3.1           | 79.2       |
| Nothing                                             | 6         | 3.8     | 3.8           | 83.0       |
| Organize program which are related to the education | 5         | 3.1     | 3.1           | 86.2       |
| Quiz                                                | 6         | 3.8     | 3.8           | 89.9       |
| Speedy response required                            | 6         | 3.8     | 3.8           | 93.7       |

#### Suggests Activity 02: Administration

| NAR                                                                                                                                     | ICATION<br>HE   PUNE                                                                                                                                                                                        | N ( <b>ZIMC</b><br>  INDIA                                                         | CA)                                                                                                                                                                                                                                          |                                                                                                                                                                                                                                                               |                                                                                                                                                                                                                                                                                   |
|-----------------------------------------------------------------------------------------------------------------------------------------|-------------------------------------------------------------------------------------------------------------------------------------------------------------------------------------------------------------|------------------------------------------------------------------------------------|----------------------------------------------------------------------------------------------------------------------------------------------------------------------------------------------------------------------------------------------|---------------------------------------------------------------------------------------------------------------------------------------------------------------------------------------------------------------------------------------------------------------|-----------------------------------------------------------------------------------------------------------------------------------------------------------------------------------------------------------------------------------------------------------------------------------|
| Timings and availability of<br>faculties could be improved<br>by having someone at the<br>place when the authorised<br>person is absent | 5                                                                                                                                                                                                           | 3.1                                                                                | 3.1                                                                                                                                                                                                                                          | 96.9                                                                                                                                                                                                                                                          |                                                                                                                                                                                                                                                                                   |
| Try local language for better<br>understanding<br>Total                                                                                 | 5                                                                                                                                                                                                           | 3.1                                                                                | 3.1                                                                                                                                                                                                                                          | 100.0                                                                                                                                                                                                                                                         |                                                                                                                                                                                                                                                                                   |
|                                                                                                                                         | NAR<br>PUN CODE: IMMP015570 DTE<br>Timings and availability of<br>faculties could be improved<br>by having someone at the<br>place when the authorised<br>person is absent<br>Try local language for better | NARHE  PUNE    PUN CODE: IMMP015570  DTE CODE: MB61    Timings and availability of | NARHEPUNEINDIAPUN CODE: IMMP015570DTE CODE: MB6195Timings and availability of<br>faculties could be improved<br>by having someone at the<br>place when the authorised<br>person is absent5Try local language for better<br>understanding53.1 | PUN CODE: IMMP015570  DTE CODE: MB6195  AISHE CODE: C    Timings and availability of faculties could be improved by having someone at the place when the authorised person is absent  5  3.1  3.1    Try local language for better understanding  5  3.1  3.1 | NARHEPUNEINDIAPUN CODE: IMMP015570DTE CODE: MB6195AISHE CODE: C-50909Timings and availability of<br>faculties could be improved<br>by having someone at the<br>place when the authorised<br>person is absent53.13.196.9Try local language for better<br>understanding53.13.1100.0 |

### Suggests Activity 02: Administration

Suggests Activity 02: Administration

ZEAL INSTITUTE OF MANAGEMENT AND COMPUTER

**APPLICATION (ZIMCA)** NARHE | PUNE | INDIA

PUN CODE: IMMP015570

DTE CODE: MB6195 AISHE CODE: C-50909