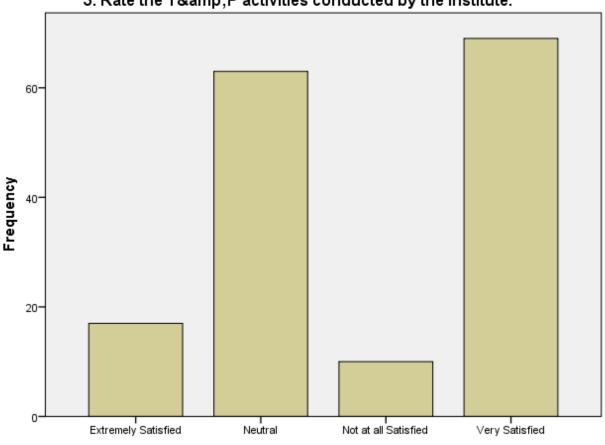

|       | 3. Rate the 1&P activities conducted by the institute. |           |         |                |                       |  |  |
|-------|--------------------------------------------------------|-----------|---------|----------------|-----------------------|--|--|
|       |                                                        | Frequency | Percent | Valid Percent  | Cumulative<br>Percent |  |  |
|       |                                                        | Пециенсу  | TEICEII | valiu i ercent | Tercent               |  |  |
| Valid | Extremely Satisfied                                    | 17        | 10.7    | 10.7           | 10.7                  |  |  |
|       | Neutral                                                | 63        | 39.6    | 39.6           | 50.3                  |  |  |
|       | Not at all Satisfied                                   | 10        | 6.3     | 6.3            | 56.6                  |  |  |
|       | Very Satisfied                                         | 69        | 43.4    | 43.4           | 100.0                 |  |  |
|       | Total                                                  | 159       | 100.0   | 100.0          |                       |  |  |

### nn-P activities conducted by the Institute

### 3. Rate the T&P activities conducted by the Institute.

3. Rate the T&P activities conducted by the Institute.

**ZEAL INSTITUTE OF MANAGEMENT AND COMPUTER** 

APPLICATION (ZIMCA) NARHE | PUNE | INDIA

DTE CODE: MB6195 AISHE CODE: C-50909