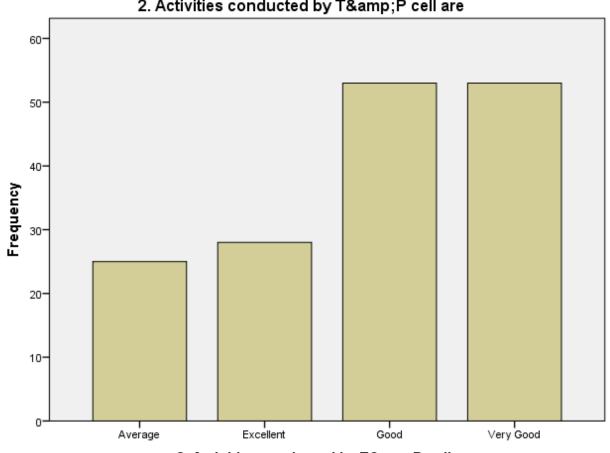

### 2. Activities conducted by T&P cell are

### 2. Activities conducted by T&P cell are

2. Activities conducted by T&P cell are

ZEAL INSTITUTE OF MANAGEMENT AND COMPUTER

APPLICATION (ZIMCA) NARHE | PUNE | INDIA

PUN CODE: IMMP015570

DTE CODE: MB6195 AISHE CODE: C-50909