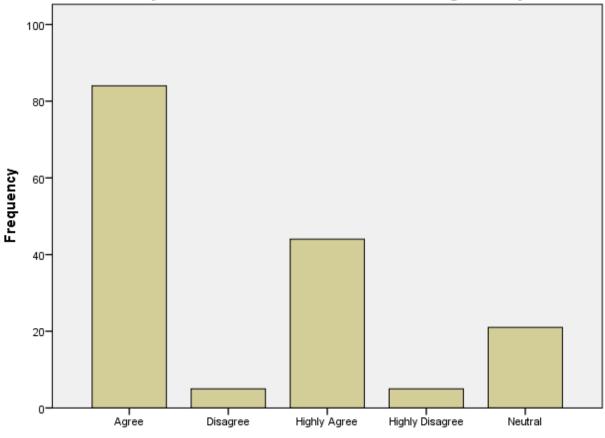

|       | To: The factory members show entitusiasin in teaching the subject |           |         |               |                       |  |  |
|-------|-------------------------------------------------------------------|-----------|---------|---------------|-----------------------|--|--|
|       |                                                                   | Frequency | Percent | Valid Percent | Cumulative<br>Percent |  |  |
| Valid | Agree                                                             | 84        | 52.8    | 52.8          | 52.8                  |  |  |
|       | Disagree                                                          | 5         | 3.1     | 3.1           | 56.0                  |  |  |
|       | Highly Agree                                                      | 44        | 27.7    | 27.7          | 83.6                  |  |  |
|       | Highly Disagree                                                   | 5         | 3.1     | 3.1           | 86.8                  |  |  |
|       | Neutral                                                           | 21        | 13.2    | 13.2          | 100.0                 |  |  |
|       | Total                                                             | 159       | 100.0   | 100.0         |                       |  |  |

### 13. The faculty members show enthusiasm in teaching the subject

13. The faculty members show enthusiasm in teaching the subject

**ZEAL INSTITUTE OF MANAGEMENT AND COMPUTER** 

APPLICATION (ZIMCA) NARHE | PUNE | INDIA